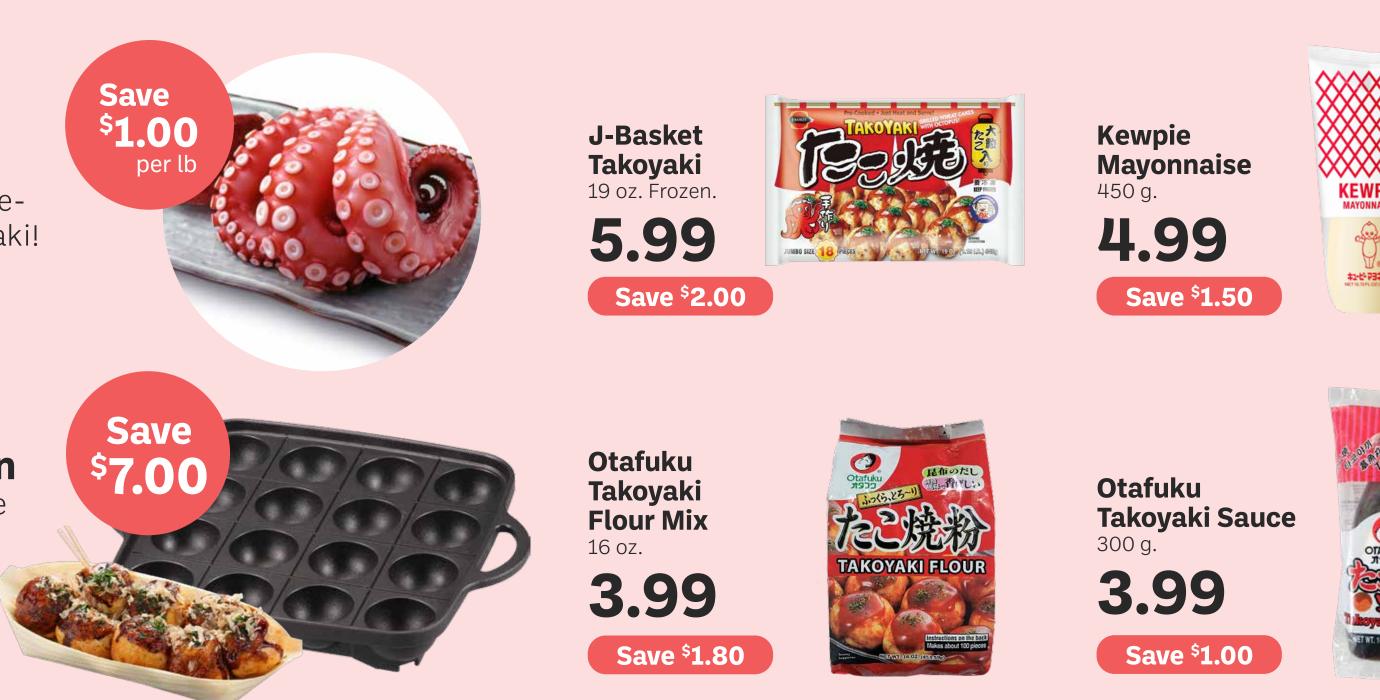

## Takoyaki

Perhaps the most famous Japanese street food, takoyaki are griddle fried octopus balls made of diced octopus and a wheat flour batter. Top with sauce and mayonnaise and enjoy right off the griddle!

Tako

Steamed octopus leg. Cut into bitesize pieces and add to your takoyaki!

28.99<sub>lb</sub>

Iwatani Takoyaki Grill Pan Designed with indentations on the bottom that fits right on top of a portable gas cooking stove!