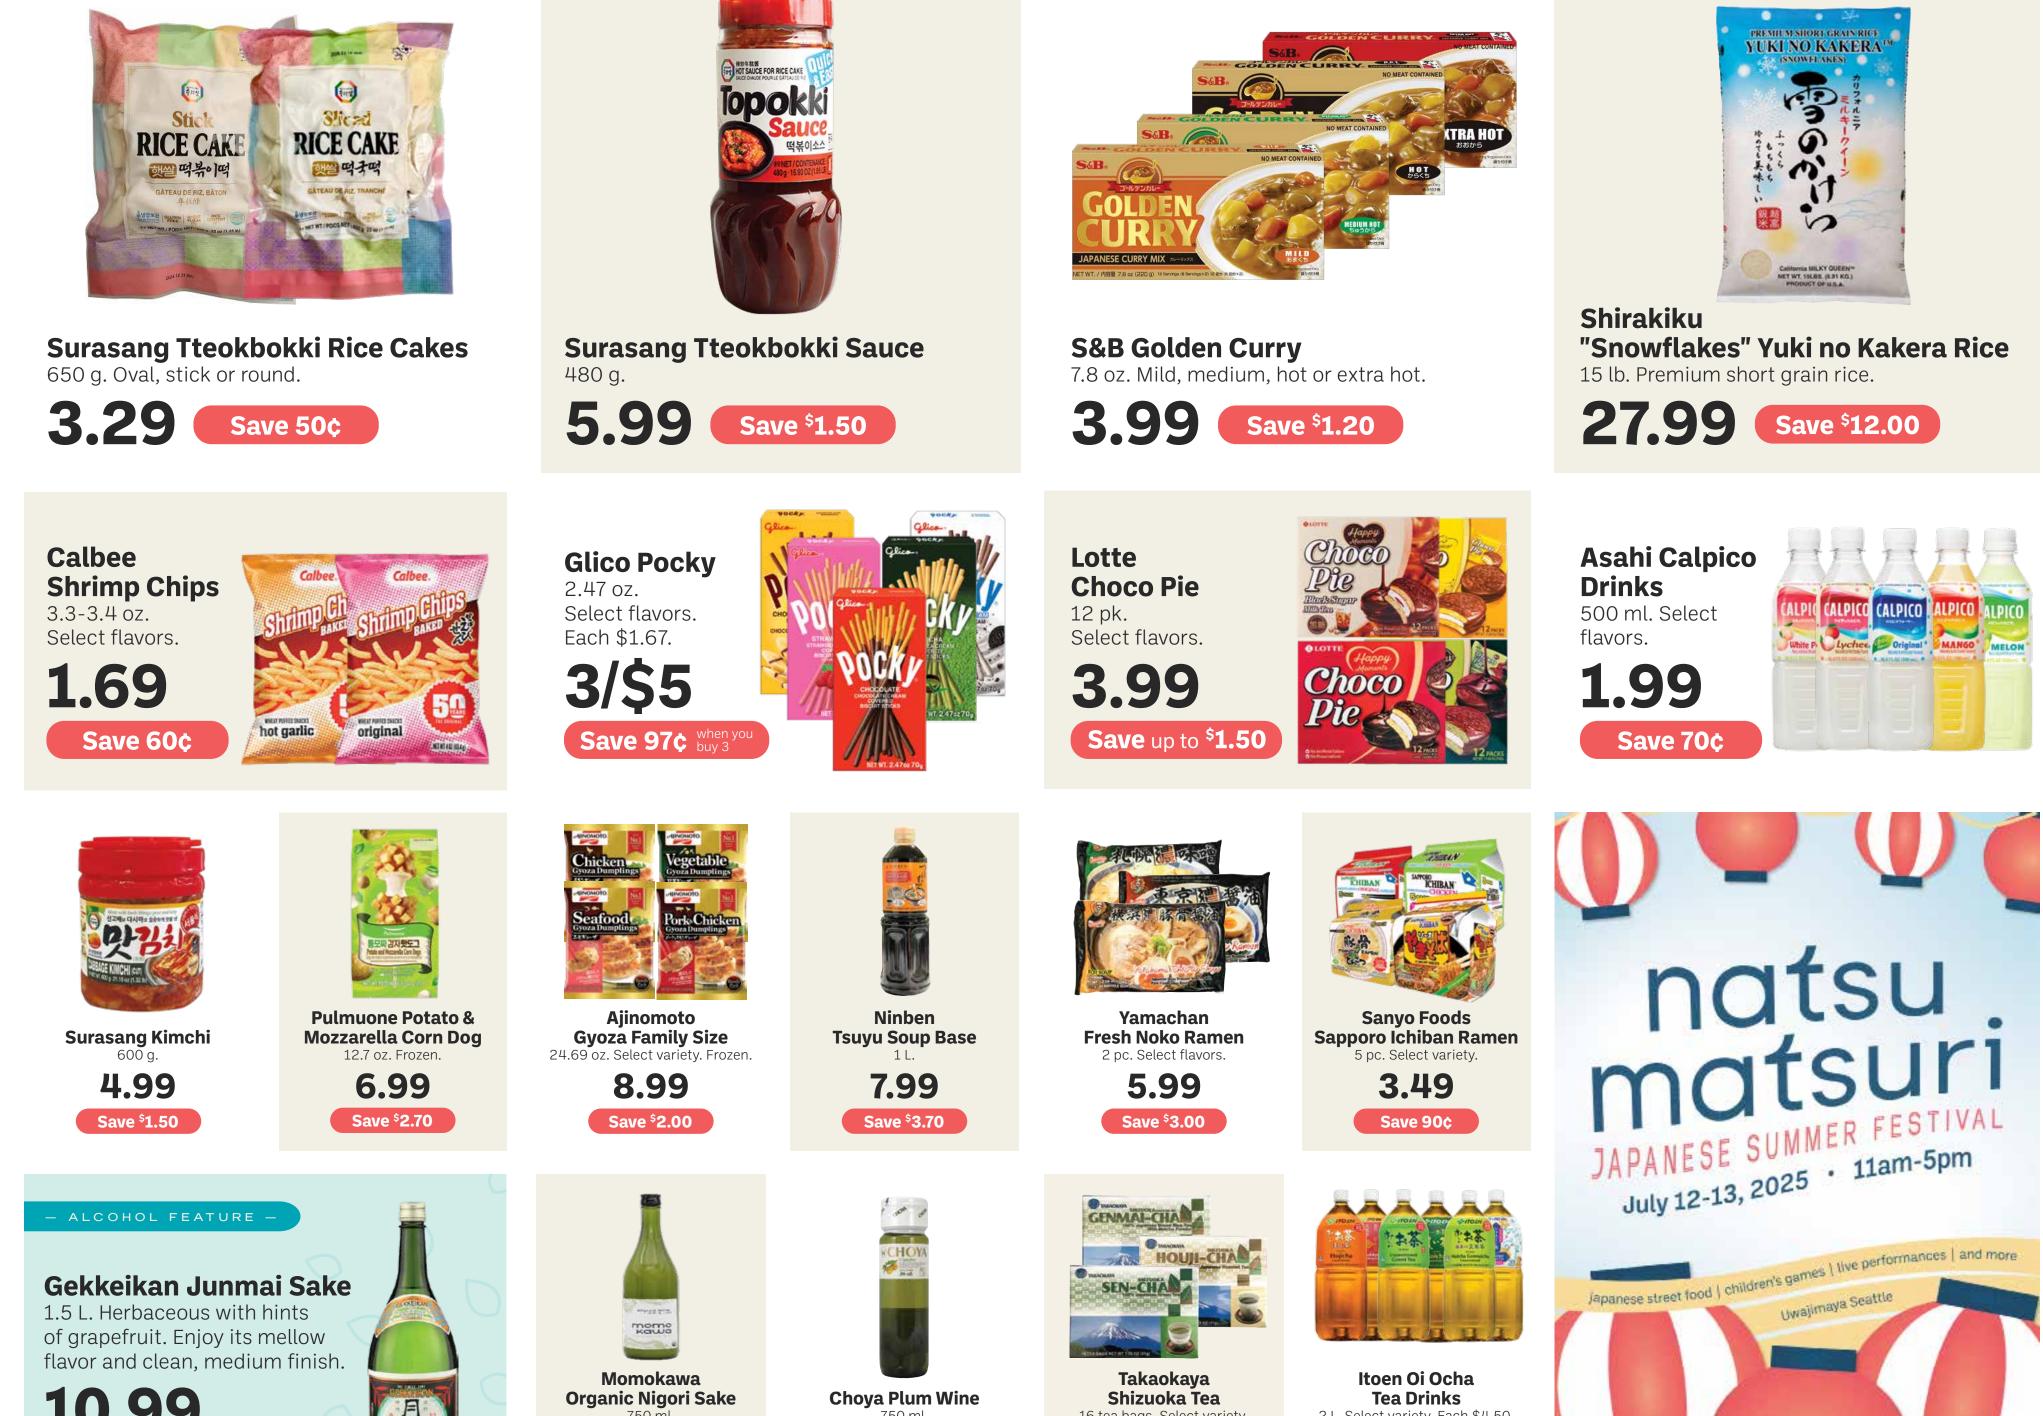

#### - MEAT FEATURE -

#### **Mishima Reserve American Wagyu Beef Flank Steak**

Tender, juicy, and generously marbled. Perfect to marinate!



Save \$**10.00** per lk











**Ahi Tuna Steak Medallions** Each medallion 2-4 oz. Previously frozen.



#### All items subject to availability due to changes in season, adverse weather conditions or supply. Actual packaging may differ from image shown. \*Seattle Store: City of Seattle Sweetened Beverage Tax Applies to Select Beverages.

#### Seattle • Bellevue • Renton • Beaverton



## Ueekly Specials

### Prices Valid July 9-15, 2025



### UWAJIMAYA











Manila Mangoes Fresh! Each \$2.00. 2/\$4 Save up to \$3.58 when you buy 2







**House Foods Organic Tofu** 

12-14 oz. Soft, medium firm, firm or extra firm. Each \$2.50.











2/\$9



15.99

#### All items subject to availability due to changes in season, adverse weather conditions or supply. Actual packaging may differ from image shown. \*Seattle Store: City of Seattle Sweetened Beverage Tax Applies to Select Beverages.

#### Seattle • Bellevue • Renton • Beaverton

轩