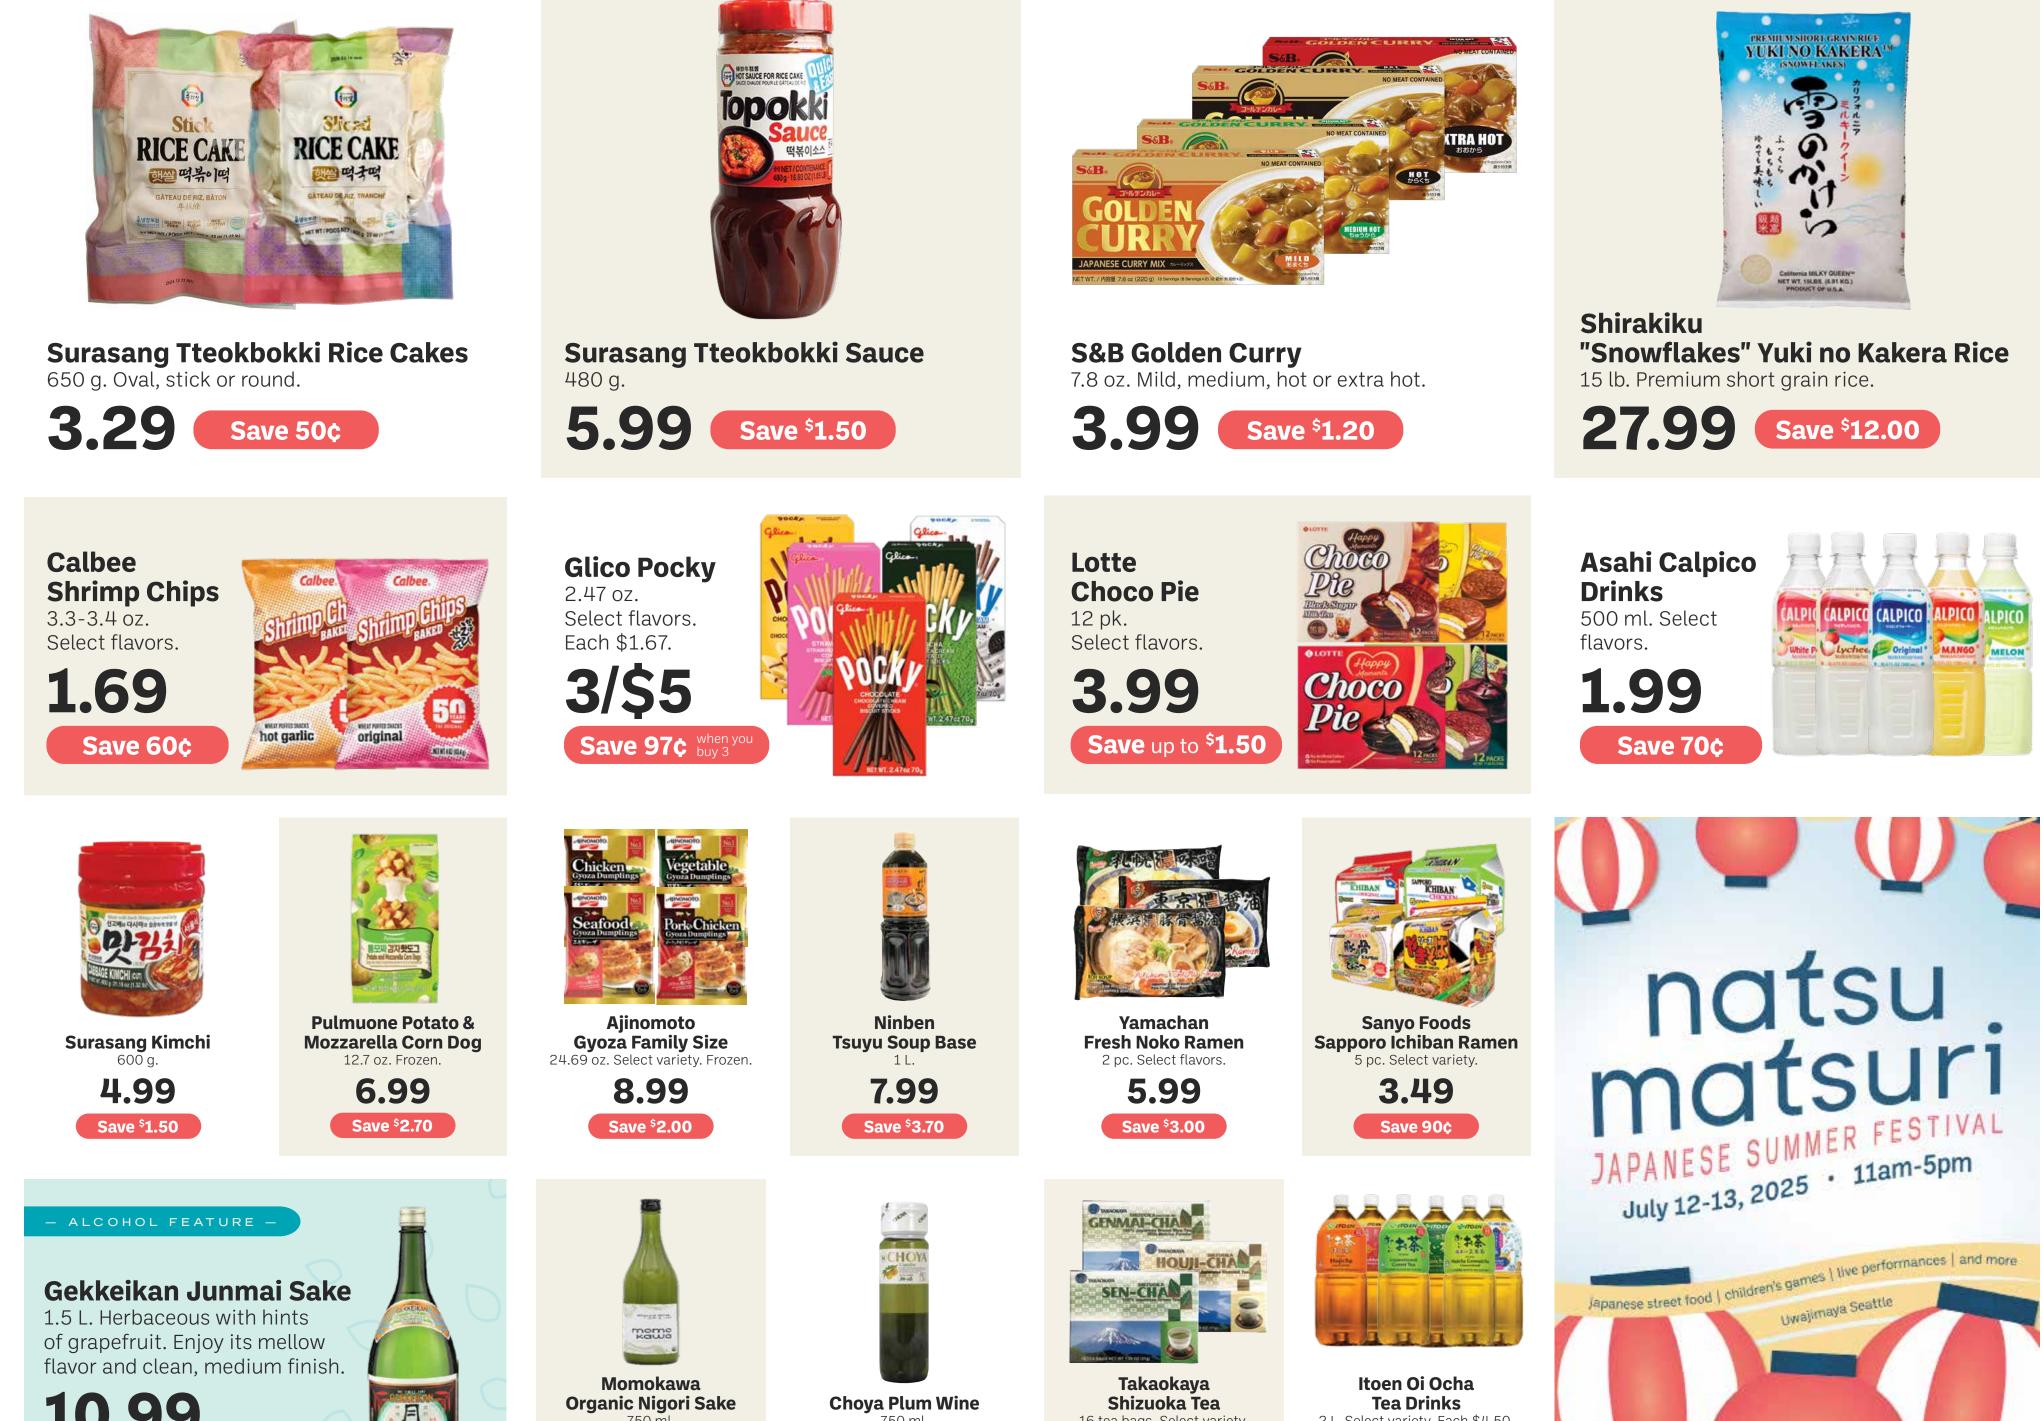

### - MEAT FEATURE -

#### **Mishima Reserve American Wagyu Beef Flank Steak**

Tender, juicy, and generously marbled. Perfect to marinate!



Save \$**10.00** per lk











**Ahi Tuna Steak Medallions** Each medallion 2-4 oz. Previously frozen.



#### All items subject to availability due to changes in season, adverse weather conditions or supply. Actual packaging may differ from image shown. \*Seattle Store: City of Seattle Sweetened Beverage Tax Applies to Select Beverages.

#### Seattle • Bellevue • Renton • Beaverton



## Ueekly Specials

### Prices Valid July 9-15, 2025



### UWAJIMAYA











Manila Mangoes Fresh! Each \$2.00. 2/\$4 Save up to \$3.58 when you buy 2







**House Foods Organic Tofu** 

12-14 oz. Soft, medium firm, firm or extra firm. Each \$2.50.











2/\$9



15.99

#### All items subject to availability due to changes in season, adverse weather conditions or supply. Actual packaging may differ from image shown. \*Seattle Store: City of Seattle Sweetened Beverage Tax Applies to Select Beverages.

#### Seattle • Bellevue • Renton • Beaverton

轩