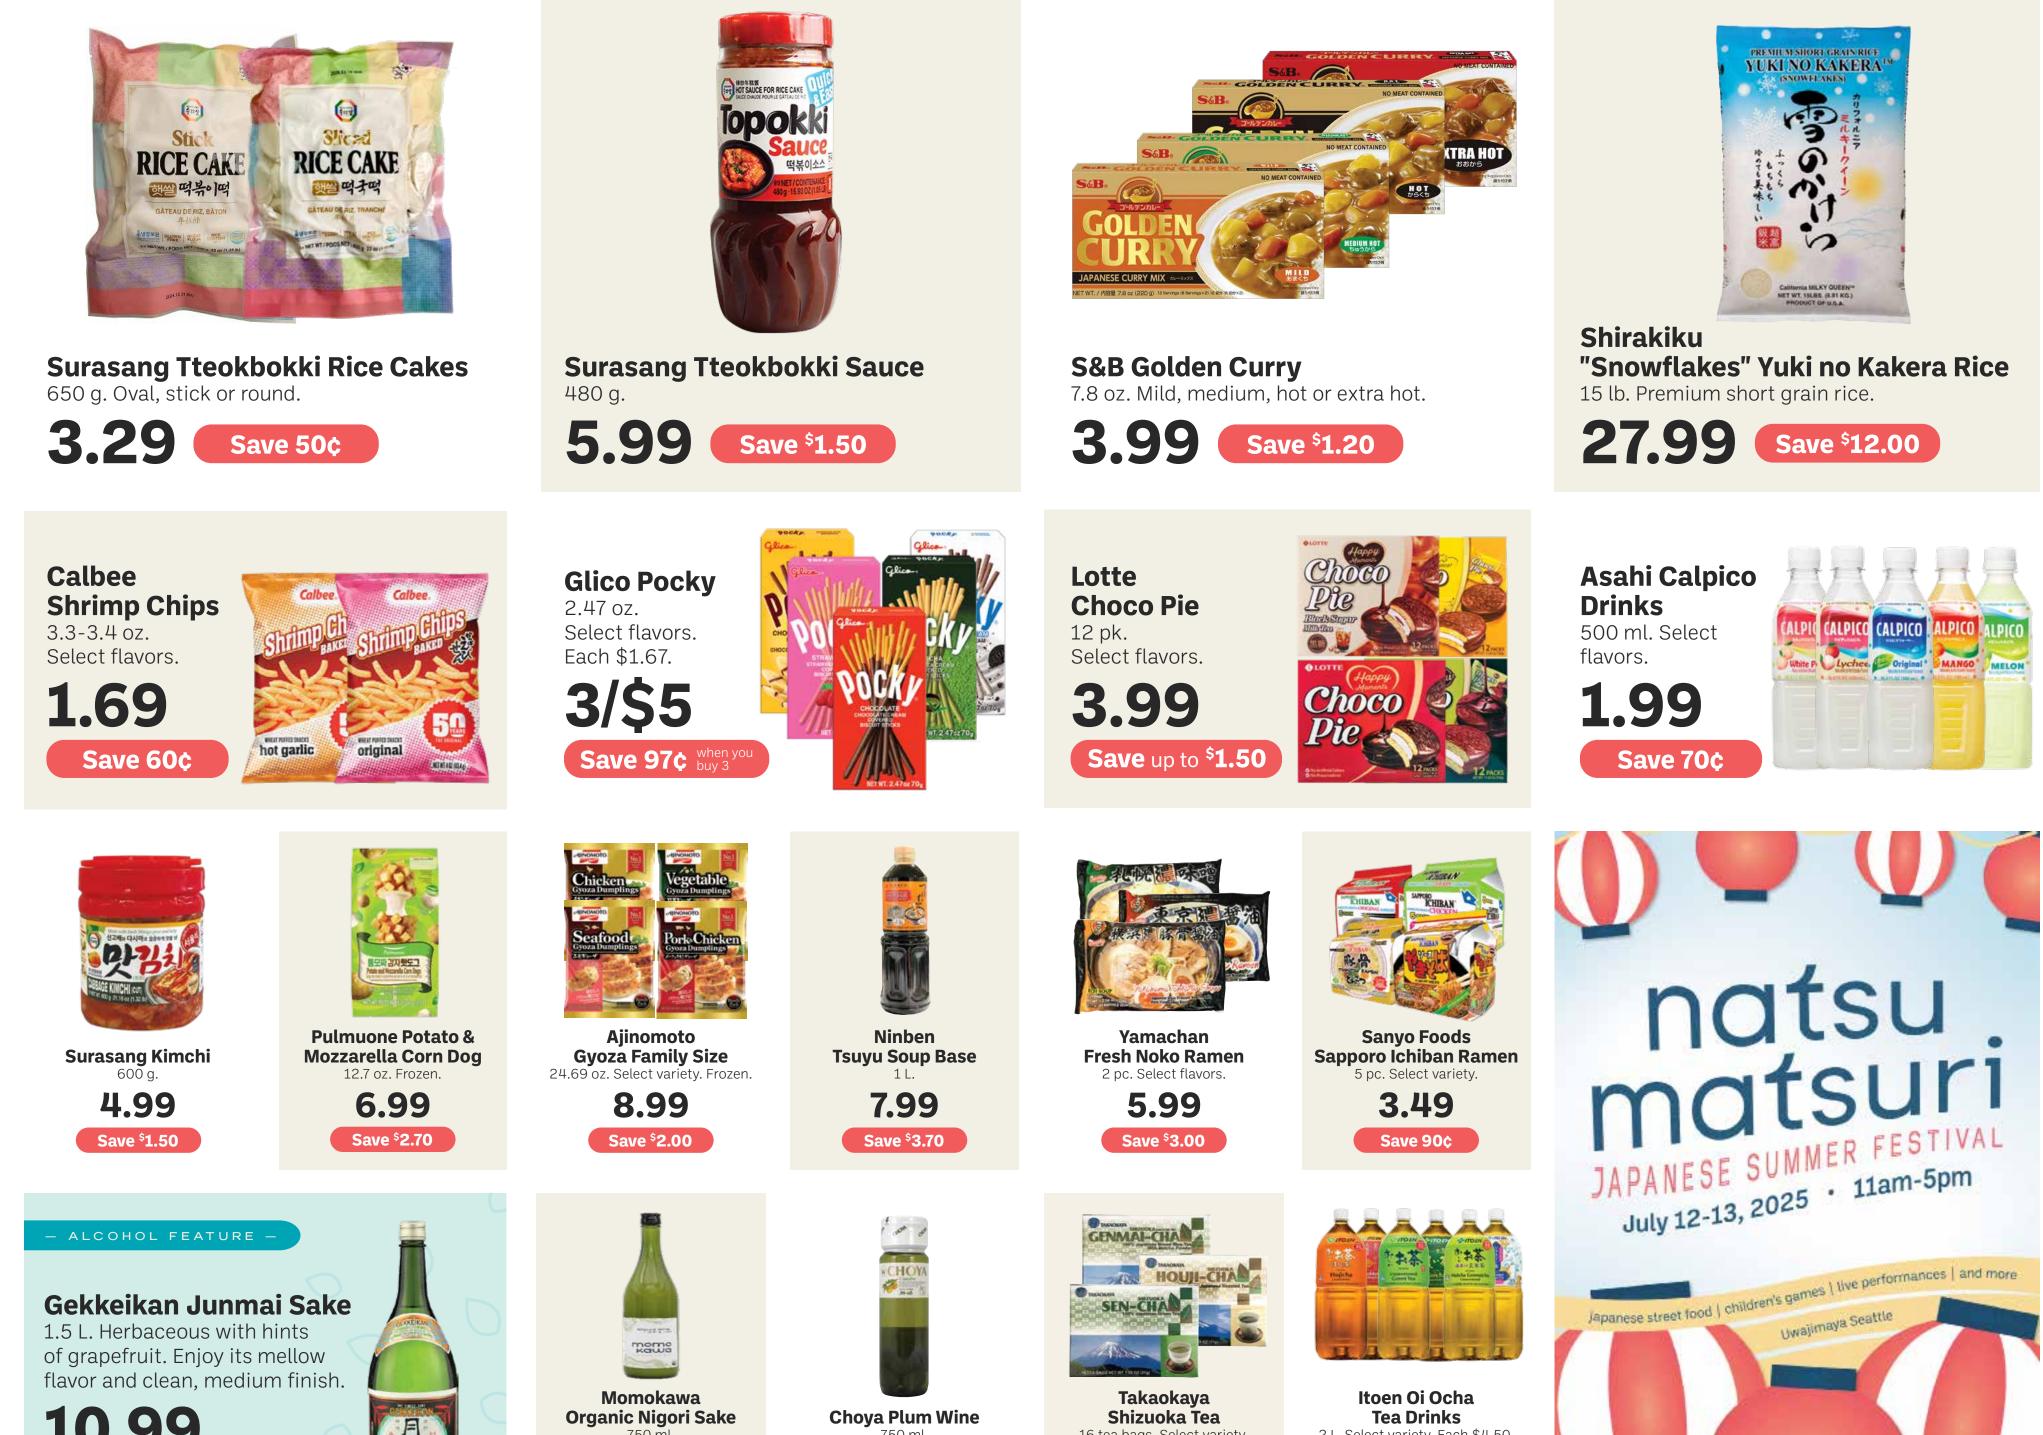

#### - MEAT FEATURE -

#### **Mishima Reserve American Wagyu Beef Flank Steak**

Tender, juicy, and generously marbled. Perfect to marinate!



Save \$**10.00** per lk











**Ahi Tuna Steak Medallions** Each medallion 2-4 oz. Previously frozen.



#### All items subject to availability due to changes in season, adverse weather conditions or supply. Actual packaging may differ from image shown. \*Seattle Store: City of Seattle Sweetened Beverage Tax Applies to Select Beverages.

#### Seattle • Bellevue • Renton • Beaverton



## Ueekly Specials

### Prices Valid July 9-15, 2025



### UWAJIMAYA











Manila Mangoes Fresh! Each \$2.00. 2/\$4 Save up to \$3.58 when you buy 2







**House Foods Organic Tofu** 

12-14 oz. Soft, medium firm, firm or extra firm. Each \$2.50.











2/\$9



15.99

#### All items subject to availability due to changes in season, adverse weather conditions or supply. Actual packaging may differ from image shown. \*Seattle Store: City of Seattle Sweetened Beverage Tax Applies to Select Beverages.

#### Seattle • Bellevue • Renton • Beaverton

轩