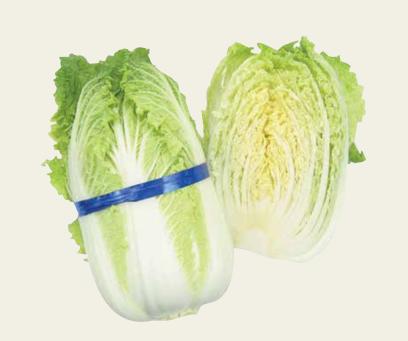

### UWAJIMAYA

Manila Mangoes Fresh! Each \$2.00. 2/\$4 Save up to \$3.58 when you buy 2

**House Foods Organic Tofu** 

12-14 oz. Soft, medium firm, firm or extra firm. Each \$2.50.

2/\$9

15.99