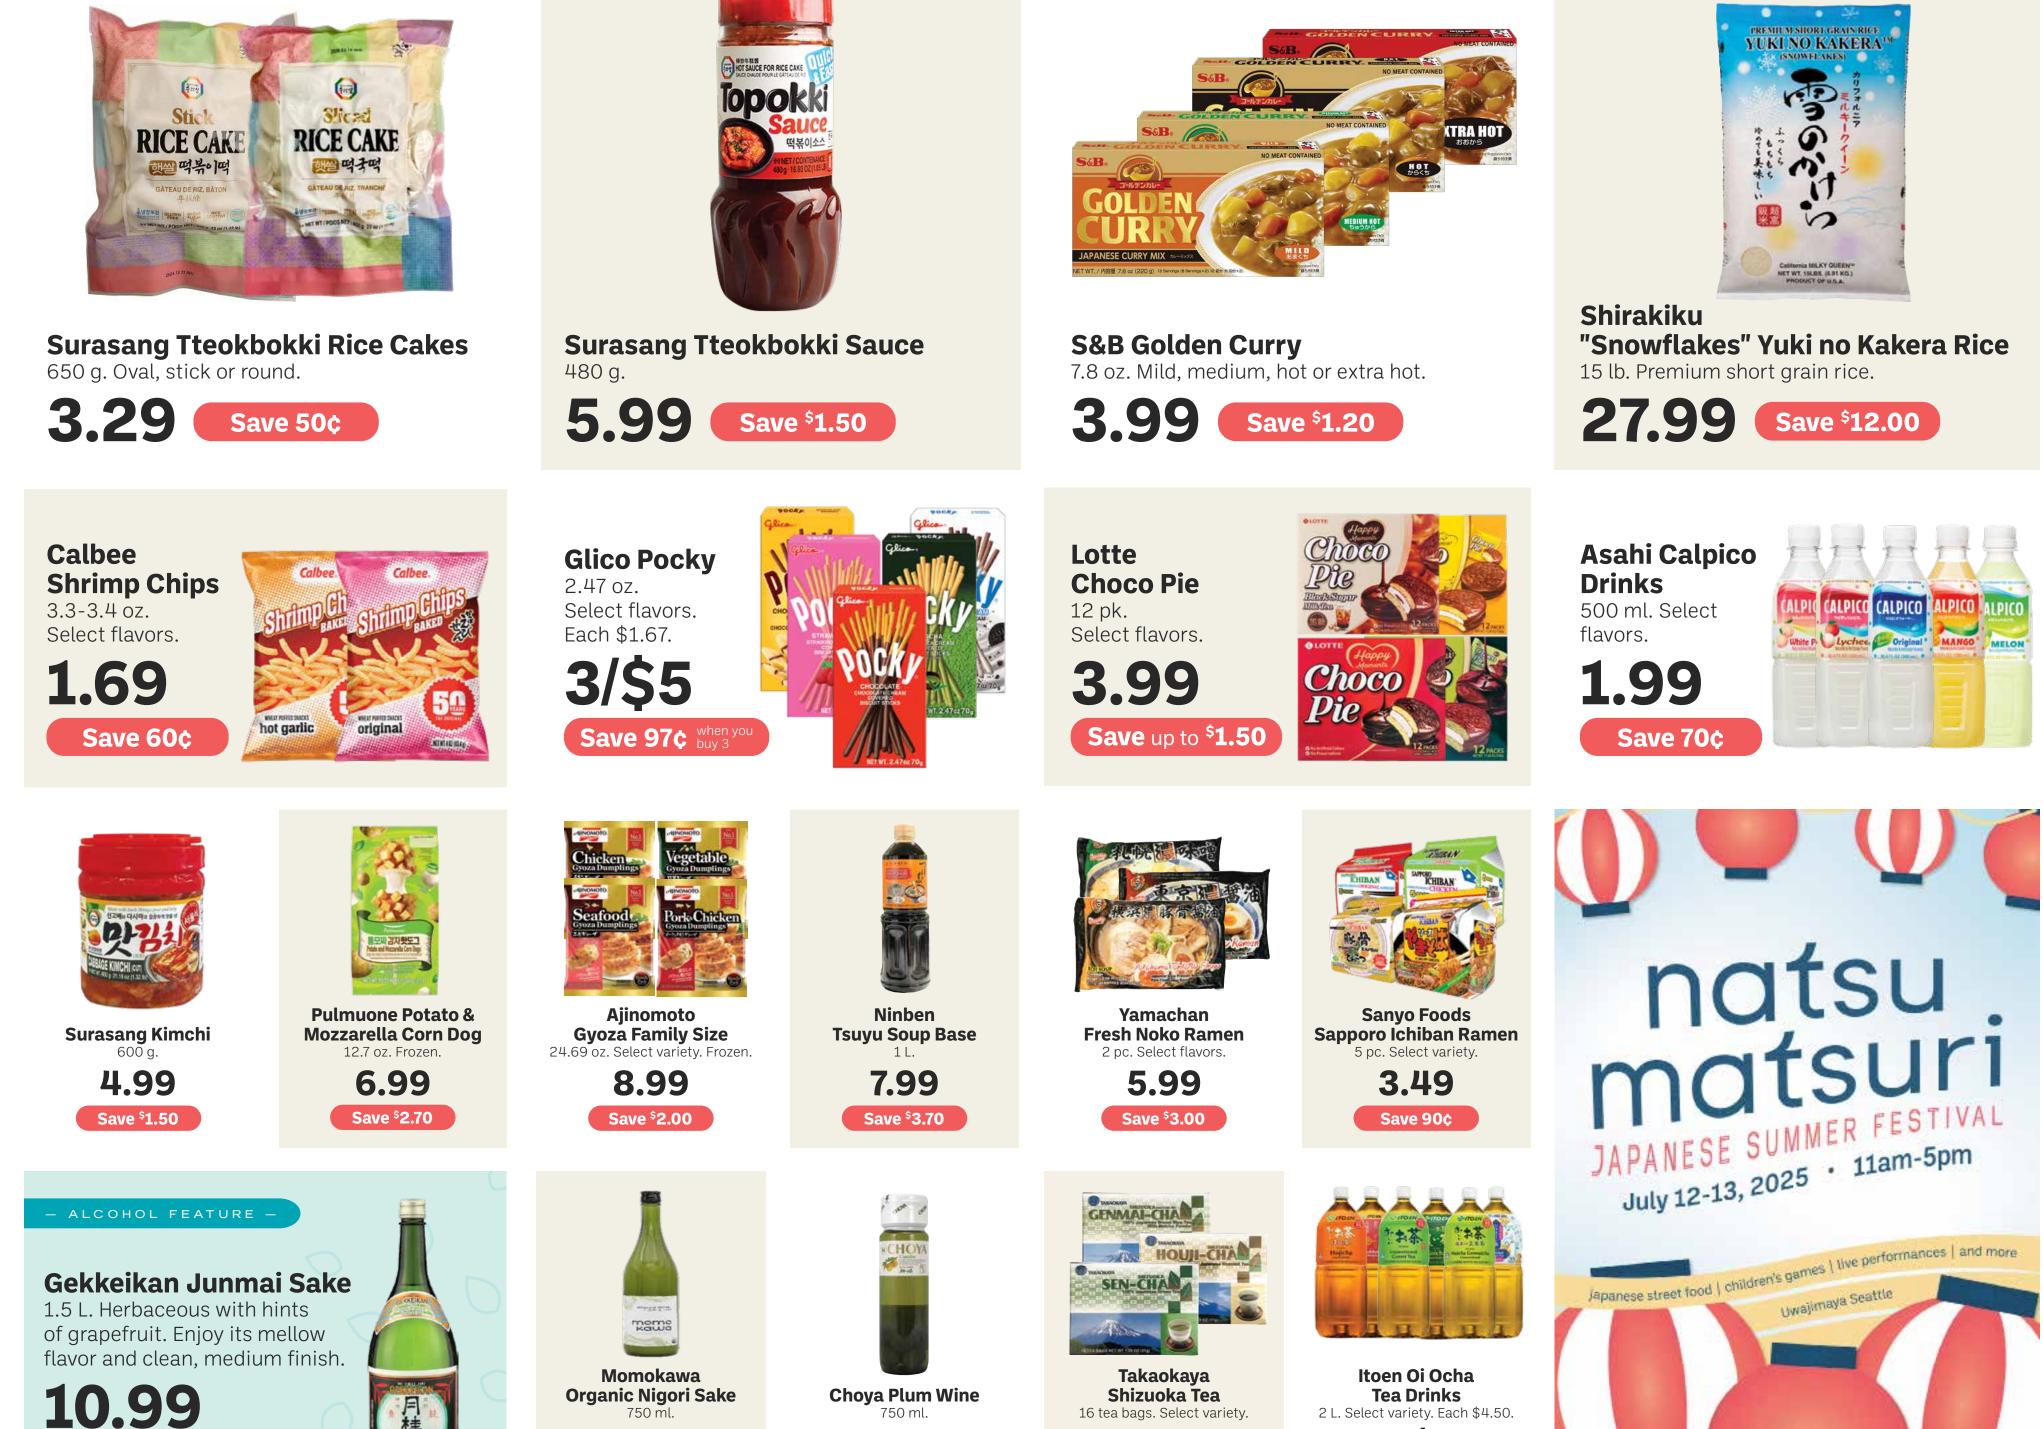

#### - MEAT FEATURE -

#### **Mishima Reserve American Wagyu Beef Flank Steak**

Tender, juicy, and generously marbled. Perfect to marinate!



Save \$**10.00** per lk











**Ahi Tuna Steak Medallions** Each medallion 2-4 oz. Previously frozen.



#### All items subject to availability due to changes in season, adverse weather conditions or supply. Actual packaging may differ from image shown. \*Seattle Store: City of Seattle Sweetened Beverage Tax Applies to Select Beverages.

#### Seattle • Bellevue • Renton • Beaverton



## Ueekly Specials

### Prices Valid July 9-15, 2025



### UWAJIMAYA











Manila Mangoes Fresh! Each \$2.00. 2/\$4 Save up to \$3.58 when you buy 2







**House Foods Organic Tofu** 

12-14 oz. Soft, medium firm, firm or extra firm. Each \$2.50.











2/\$9



15.99

#### All items subject to availability due to changes in season, adverse weather conditions or supply. Actual packaging may differ from image shown. \*Seattle Store: City of Seattle Sweetened Beverage Tax Applies to Select Beverages.

#### Seattle • Bellevue • Renton • Beaverton

轩