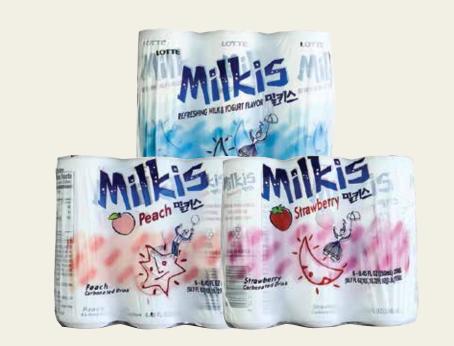

**Lotte Milkis** 6 pk. Select flavors.

5.49\*

**Save \$1.50** 

**Magnolia Ice Cream** 0.5 gallon. Select variety. Frozen.

10.79

**Save \$2.20** 

Jan's **Sweetened Condensed Creamer** 13.4 oz. Ube flavor.

2.69