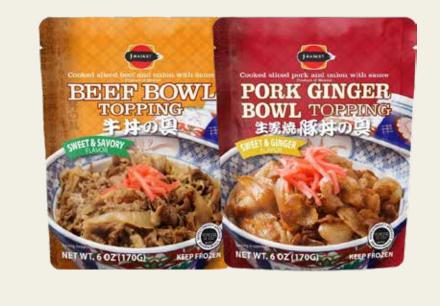

#### **White Prawns**

16/20 count. Wild caught from Mexico. Ideal size for shrimp tempura!

**Tiger Thai Shrimp Tempura** Comes with dipping suace. Just heat and serve!

8 pc 7.49 | 20 pc 16.99

**J-Basket Simmered Meat Toppings** 6 oz. Beef gyudon or pork ginger. Frozen.