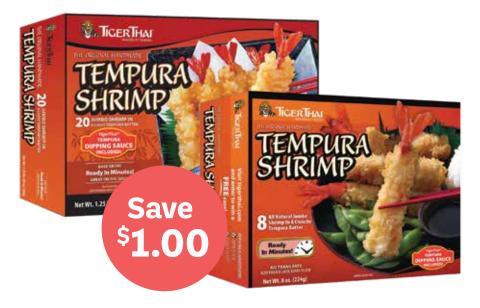

#### **White Prawns**

16/20 count. Wild caught from Mexico. Ideal size for shrimp tempura!

**Tiger Thai Shrimp Tempura** Comes with dipping suace. Just heat and serve!

8 pc 7.49 | 20 pc 16.99

**J-Basket Simmered Meat Toppings** 6 oz. Beef gyudon or pork ginger. Frozen.