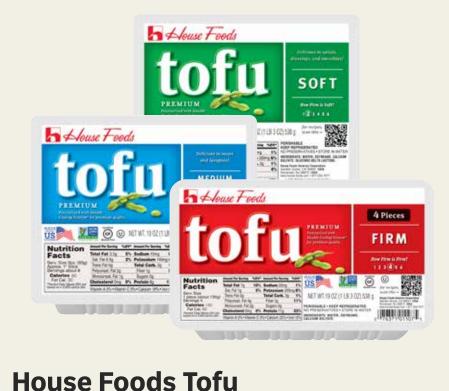

19 oz. Soft, medium or firm. \$2.50 each.

2/\$5 Save \$1.58 when you buy 2

Lee Kum Kee Mapo Tofu 2.5 oz. Medium spicy or Sichuan style.

Save 40¢

Meiji Hello Panda 9.10 oz. Select flavors.

4.99

**Save \$2.00** 