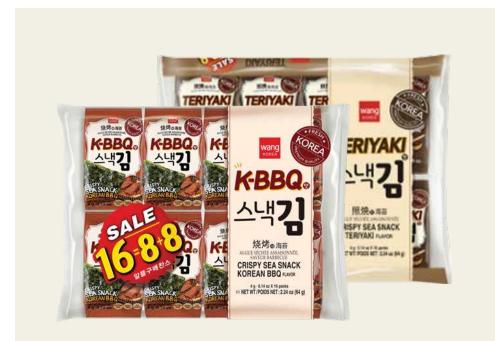

# Weekly Specials

Prices Valid July 2-8, 2025

UWAJIMAYA

**Wang Roasted Seaweed** 16 pk. K-BBQ, kimchi or teriyaki.

**Save \$2.00** 

**Lab Tenno Tsubu Rice** 11 lb. Rice grown in Fukushima, Japan.

24.99

**Save \$5.00** 