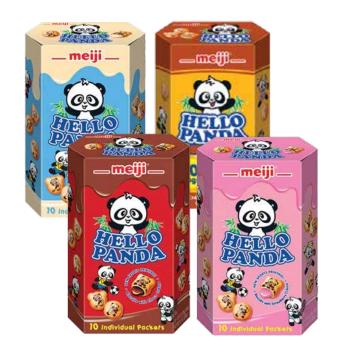

19 oz. Soft, medium or firm. \$2.50 each.

2/\$5 Save \$1.58 when you buy 2

Lee Kum Kee Mapo Tofu 2.5 oz. Medium spicy or Sichuan style.

Save 40¢

Meiji Hello Panda 9.10 oz. Select flavors.

4.99

**Save \$2.00** 