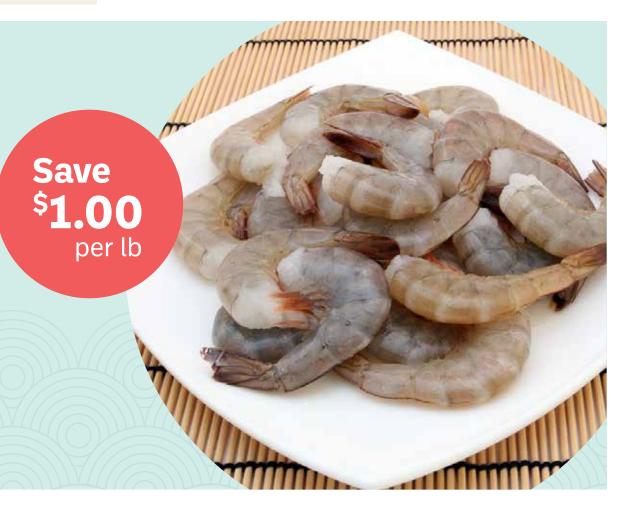

#### **White Prawns**

16/20 count. Wild caught from Mexico. Ideal size for shrimp tempura!

**Tiger Thai Shrimp Tempura** Comes with dipping suace. Just heat and serve!

8 pc 7.49 | 20 pc 16.99

**J-Basket Simmered Meat Toppings** 6 oz. Beef gyudon or pork ginger. Frozen.