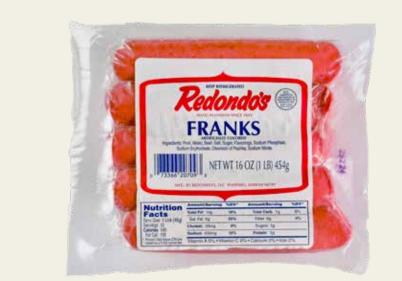

4.99<sub>lb</sub>

**Redondo's Franks** 

**Painted Hills Beef Kalbi Style Short Ribs** USDA Choice.

16.99<sub>lb</sub>

**Heritage Berkshire Korean Style Pork Belly** Sliced in-house daily!

9.99<sub>lb</sub>