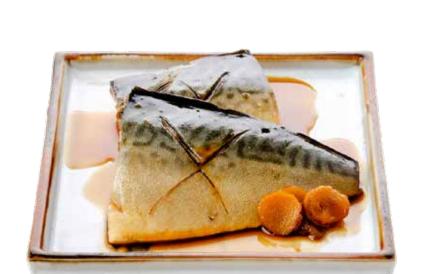

Uwajima Project Konbu Shio Saba Fillet

2 pc.

9.99

**Save** \$1.00

This mackerel fillet is marinated in a savory broth made from konbu (a type of Japanese kelp). The marinade enhances the natural flavor of the fish and adds a rich, umami-packed aftertaste.