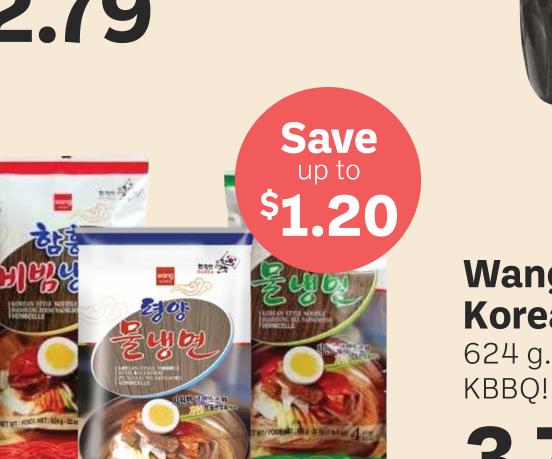

4.49 lb Save 50¢ lb

Wang **Korean BBQ Sauce** 480 g. Bulgogi or kalbi marinades.

2.79

Save 70¢

Wang **Korean Cold Noodles** 624 g. A popular pairing with

KBBQ! Select variety.

3.79

All items subject to availability due to changes in season, adverse weather conditions or supply. Actual packaging may differ from image shown. \*Seattle Store: City of Seattle Sweetened Beverage Tax Applies to Select Beverages.