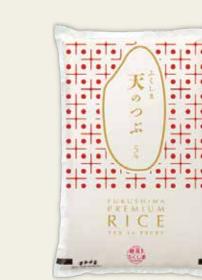

IN STORE DEMO: 6/28 & 6/29

**Lab Tenno Tsubu Rice** 11 lb. Rice grown in Fukushima, Japan.

24.99

**Save \$5.00** 