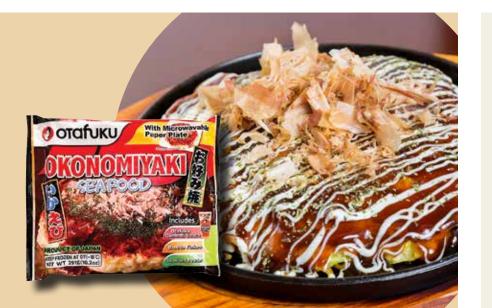

# Demo!

Get a taste of this delicious Japanese pancake at any of our locations during June 28-29!

#### **Otafuku Seafood** Okonomiyaki

10.26 oz. Frozen. Includes sauce, bonito flakes and aonori (seaweed powder).

3.99

**Save \$2.50** 