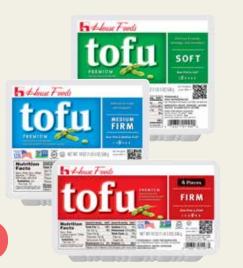

#### **House Foods Tofu**

19 oz. Soft, medium or firm. \$2.50 each.

Save \$1.58 when you buy 2