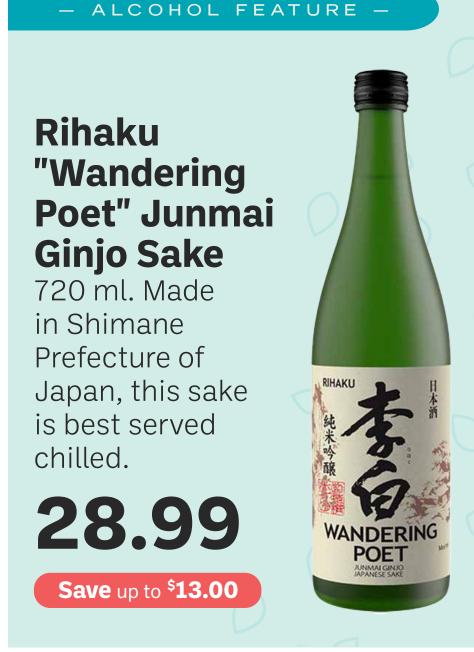

**Save \$2.00** 

10 oz. Tangy citrus-based sauce. Regular or lime.

2.49 **Save \$1.00** 

**Save \$2.00** 

**Tozai Well of Wisdom Ginjo Sake** 

19.99 **Save** up to \$14.00

Shirakiku

**Musubi Shirataki** 