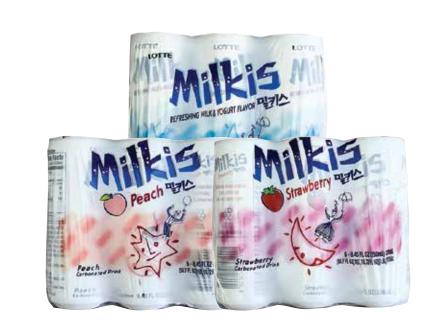

# Weekly Specials

UWAJIMAYA

Prices Valid June 25-July 1, 2025

Meiji Hello Panda 9.10 oz. Select flavors.

4.99

**Save \$2.00** 

**Lotte Milkis** 6 pk. Select flavors.

5.49\*