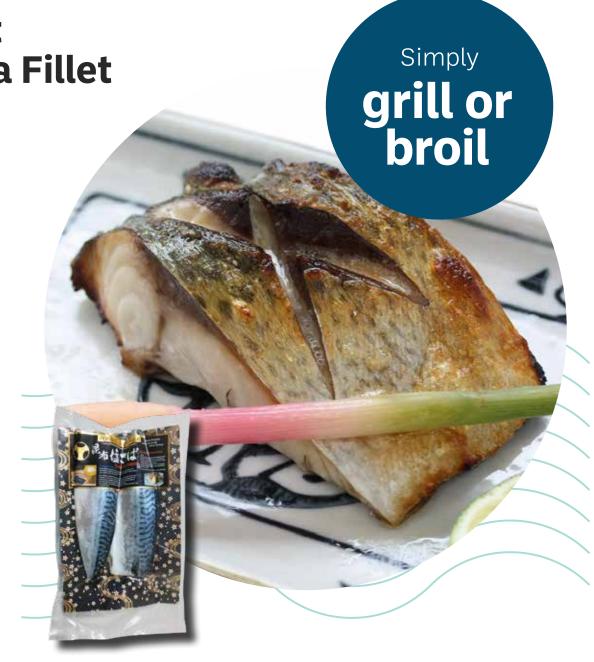

Uwajima Project Konbu Shio Saba Fillet

2 pc.

9.99

**Save** \$1.00

This mackerel fillet is marinated in a savory broth made from konbu (a type of Japanese kelp). The marinade enhances the natural flavor of the fish and adds a rich, umami-packed aftertaste.