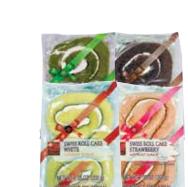

Shirakiku **Swiss Roll Cakes** 7.05 oz. Select flavors. Frozen.

3.49 .59 **Save \$2.50** Save 40¢

**Korean Pancake** 10.58 oz. Select variety. Frozen. 3.49

**Save \$2.50** 

**J-Basket Simmered Meat Toppings** 6 oz. Beef gyudon or pork ginger. Frozen. 3.99