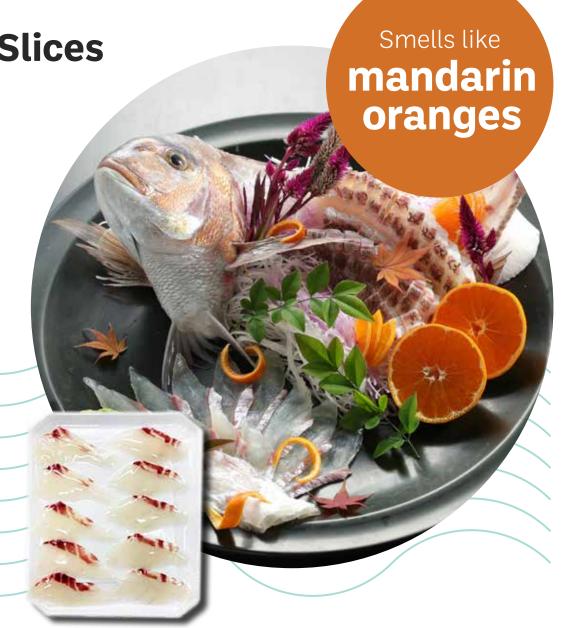

Experience the flavors of Japan with our exclusive, limited-time selection of premium seafood—available this week only!

Uwajima Project Mikan Sea Bream Slices

10 slices. Skinless.

10.99

**Save** \$1.00

A delicate blend of sea bream from Ehime Prefecture and the light, refreshing flavor of Japanese mandarin oranges. Each bite carries a fresh citrus aroma, with no lingering fishy taste.