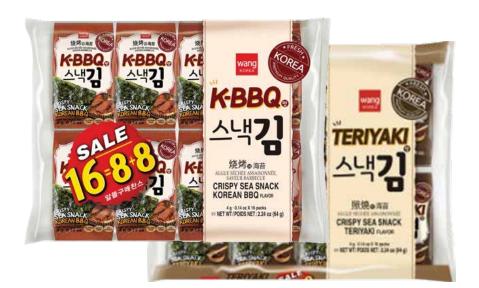

10.79

**Save \$2.20** 

Jan's **Sweetened Condensed Creamer** 13.4 oz. Ube flavor.

2.69

Save 50¢

**Wang Roasted Seaweed** 16 pk. K-BBQ, kimchi or teriyaki.

7.49

**Save \$2.00** 