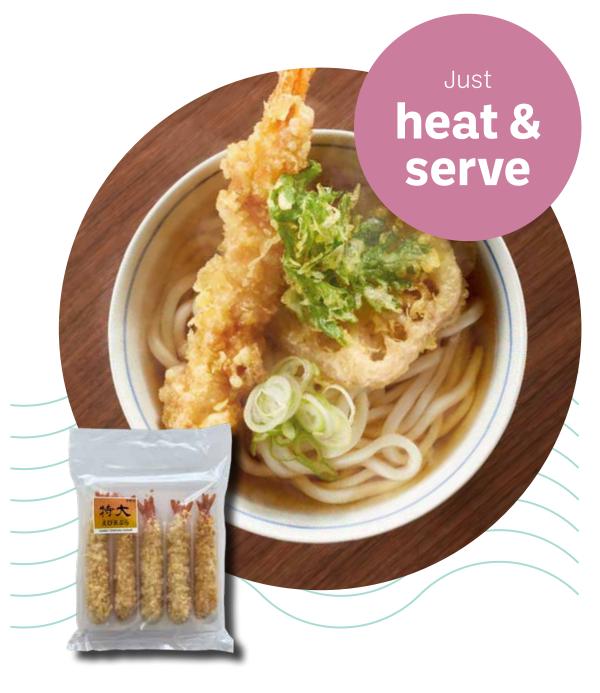

## Tokai Jumbo Shrimp Tempura

5 pc.

8.99

**Save** \$1.00

Extra-large shrimp coated in a light, crispy batter and fully cooked.
Perfect over rice or in a bowl of udon noodles for a quick, satisfying meal.

Sumire Japanese Premium BBQ Eel