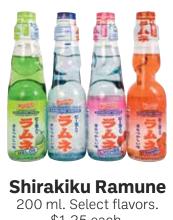

8.82 oz. Yam noodles.

1.59

**Save \$1.40** 

**Taste Nirvana** Thai Tea 16.2 oz. 2.99\* Save 70¢

\$1.25 each. 4/\$5\* Save \$4.16 when yo buy 4

**Save \$1.00** 

All items subject to availability due to changes in season, adverse weather conditions or supply. Actual packaging may differ from image shown. \*Seattle Store: City of Seattle Sweetened Beverage Tax Applies to Select Beverages.