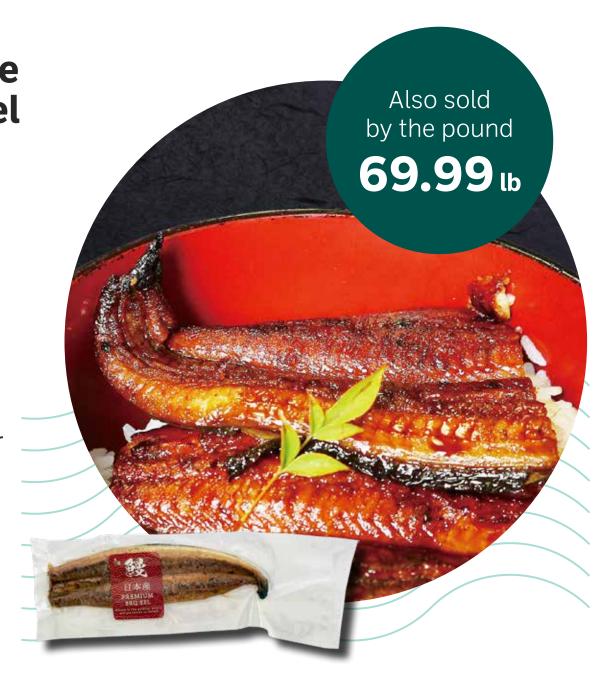

9 oz.

35.99

**Save** \$1.00

Carefully raised in clean, controlled environments in Japan, this freshwater eel has a delicate, tender texture. Enjoy over a bed of rice with a sweet soy sauce-based glaze.