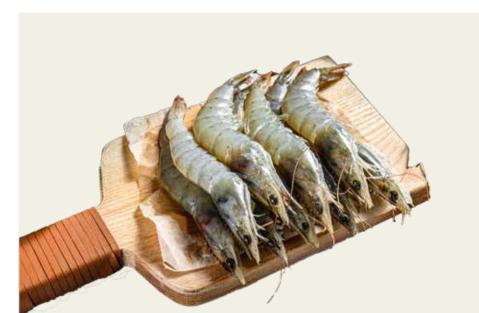

## Fresh Alaskan **Halibut Fillet**

Wild-caught! Ideal to grill, bake or pan fry.

24.99<sub>lb</sub>

Saba Fillet Cleaned and ready to cook! Previously frozen.

6.99 lb Save \$1.00 lb

**Head-On White Prawns** 41/50 count. Previously frozen.