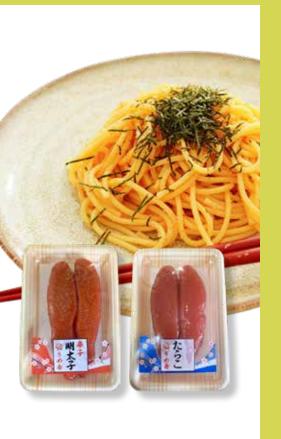

#### Umeya Tarako and Mentaiko

70 g. Salted or spicy cod roe. Great on pasta!

**Save** \$1.50