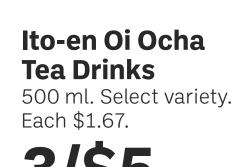

## Sushi Week See

S&B **Wasabi Paste** 3.17 oz. Family size.

**Save \$1.10** 

Kikkoman Sushi & Sashimi **Soy Sauce** 10 fl oz.

**Save \$1.40** 

Marukan Sushi Vinegar 24 oz.

**Save \$1.00** 

**Shirakiku Sweet Pickled** Ginger 6 oz.