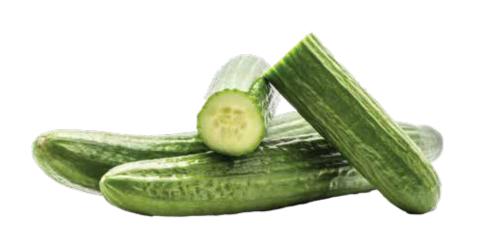

#### **English Cucumber** Fresh!

.99<sub>ea</sub>

**Save** up to \$1.00

Avocado Fresh!

2.49<sub>ea</sub>

**Save** up to \$1.30