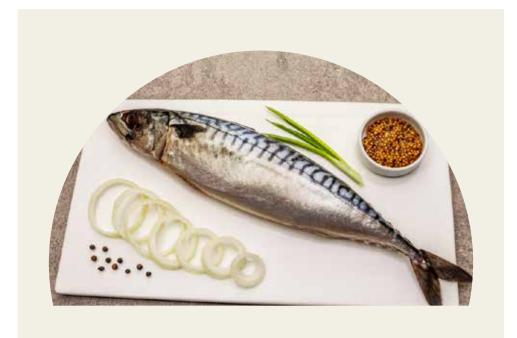

#### **Whole Saba**

600 g and up. Japanese mackerel. Product of Norway. Ideal to broil. Previously frozen.

3.99 lb Save \$2.00 lb

**Shiso Leaves** Fresh!

1.79 pk

Save up to \$1.20 pk