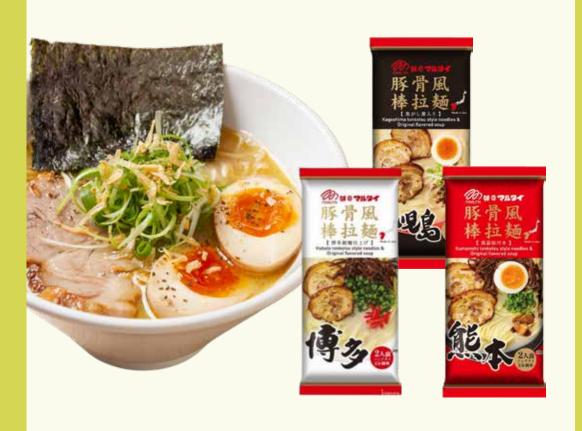

#### Marutai Vegan Ramen

2 pc. Kumamoto, Kagoshima, or Hakata style.

2.99

**Save** \$1.00