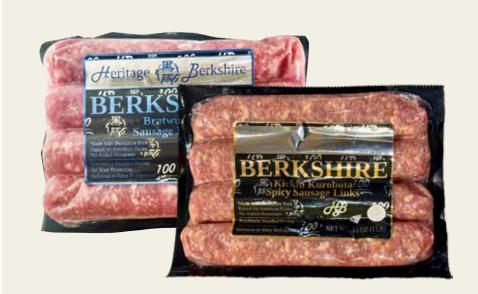

**Painted Hills New York Strip Steak** USDA Prime. Boneless.

22.99 lb Save \$5.00 lb

**Heritage Berkshire Kurobuta Pork Bratwurst Sausage** 1 lb. Original or spicy.

7.99

Save 50¢

All items subject to availability due to changes in season, adverse weather conditions or supply. Actual packaging may differ from image shown. \*Seattle Store: City of Seattle Sweetened Beverage Tax Applies to Select Beverages.