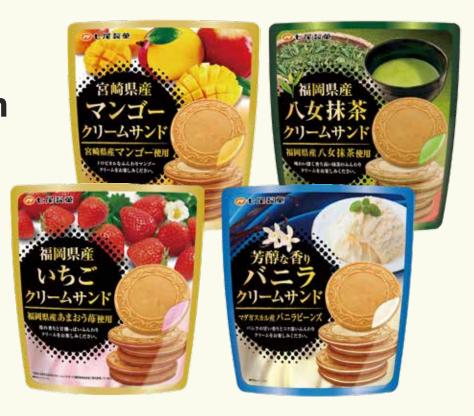

#### **Nanao Seika Cream Sandwich** Cookies

6 pc. Vanilla, strawberry, mango or matcha.

2.99

**Save** \$1.30