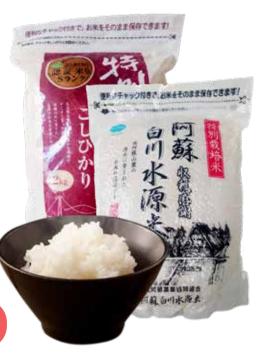

#### **Kanegae Rice** 2 kg. Oita

Prefecture or Shirakawa Spring Water Koshihikari.

19.99

**Save \$3.00** 