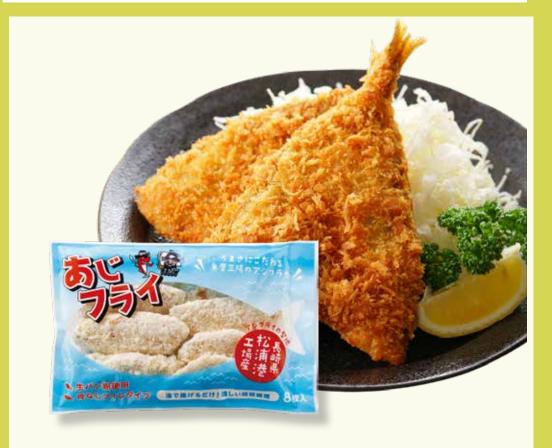

#### **Hoyou Aji Fry**

8 pc. Butterflied and breaded horse mackerel filllet from Nagasaki.

8.99

**Save** \$1.00