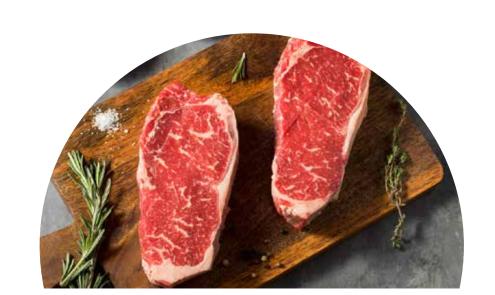

**Painted Hills New York Strip Steak** USDA Prime. Boneless.

22.99 lb Save \$5.00 lb

**Heritage Berkshire Kurobuta Pork Bratwurst Sausage** 1 lb. Original or spicy.

7.99

Save 50¢

All items subject to availability due to changes in season, adverse weather conditions or supply. Actual packaging may differ from image shown. \*Seattle Store: City of Seattle Sweetened Beverage Tax Applies to Select Beverages.