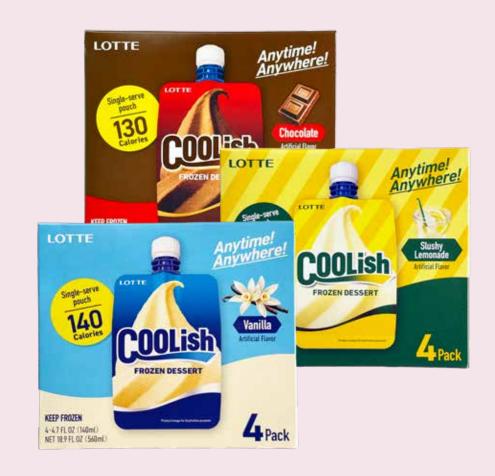

## Ice Cream!

Try Coolish—ice cream in a pouch—and Yukimi Daifuku, mochiwrapped perfection. Bestsellers in Japan, now here for you!

#### **Lotte Coolish**

4 pc. Ice cream in a pouch! Select flavors. Frozen.

8.99

**Save \$3.00** 