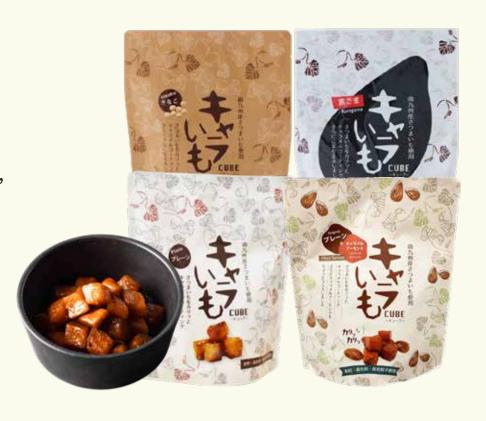

#### E-to "Caralmo" **Carmelized Sweet Potato**

70-85 g. Plain, kinako, black sesame or plain +caramel almond.

3.99

Save 40¢