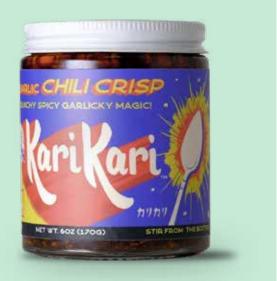

#### Kari Kari Garlic Chili Crisp

6 oz. Made in Seattle, Kari Kari has bits of garlic, shallot and peanut to give it its signature crunch!

12.99

**Save \$2.00** 