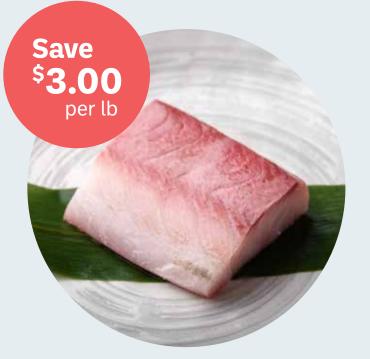

#### Hamachi Sashimi Block

Farm-raised yellow tail from southern Japan. Quick frozen for superior quality.

39.99<sub>lb</sub>