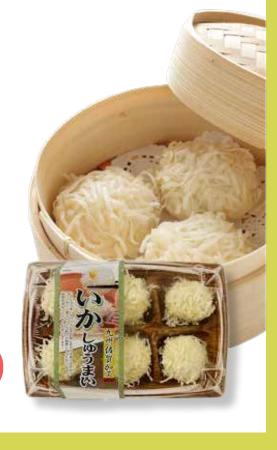

#### Hoyou **Ika Shumai**

6 pc. Steamed squid dumplings. Ready to cook!

5.99

Save \$1.00

All items subject to availability due to changes in season, adverse weather conditions or supply. Actual packaging may differ from image shown.