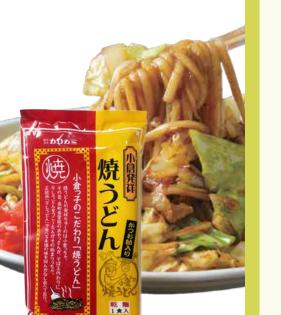

#### Kawakami Yaki Udon

1 serving. Stir-fried udon noodles originating from Kokura, Fukuoka.

2.99

Save 30¢