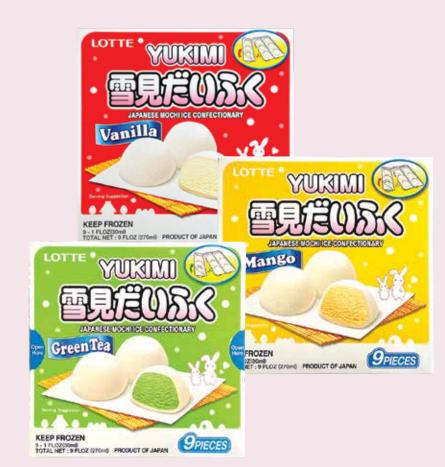

## Ice Cream!

Try Coolish—ice cream in a pouch—and Yukimi Daifuku, mochiwrapped perfection. Bestsellers in Japan, now here for you!

#### Lotte Yukimi Daifuku

9 pc. Mochi ice cream. Vanilla, mango or matcha. Frozen.

3.99

**Save \$2.30** 