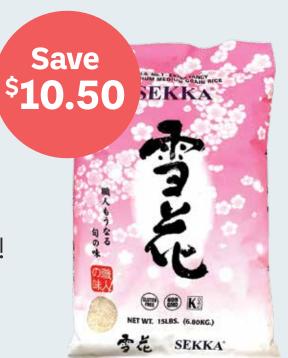

#### Shirakiku **Sekka Rice**

15 lb. Medium grain rice. Just mix with sushi vinegar for sushi!

13.99

MEAT FEATURE

**Mishima Reserve American Wagyu Beef Ribeye Steak** 

Boneless. Marbled and juicy with miles of beefy flavor!