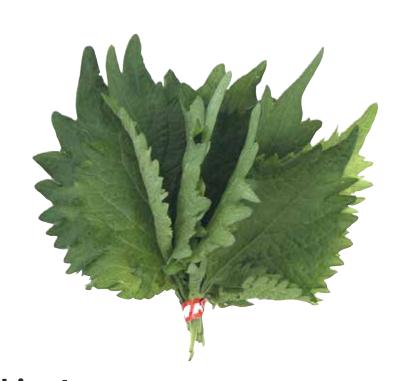

#### **Whole Saba**

600 g and up. Japanese mackerel. Product of Norway. Ideal to broil. Previously frozen.

3.99 lb Save \$2.00 lb

**Shiso Leaves** Fresh!

1.79 pk

Save up to \$1.20 pk