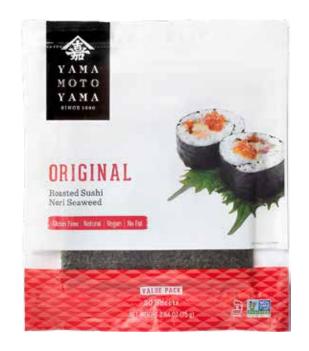

Wang Kakao Friends Smoothie 190 ml. Select flavors.

Yamamotoyama Sushi Nori 30 sheets. Seaweed for sushi.

**Tamaki Gold Short Grain RIce** 15 lb.

32.99

Mizkan Oigatsuo Tsuyu 16 fl oz. Bonito flavored soup base.