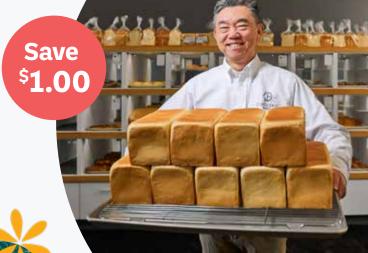

Shirakiku Premium Udon Noodles

their pillowy soft shokupan Japanese milk bread) made 3.99 from scratch in Beaverton, OR.

**Save** \$7.00

**Kyoshin Daifuku** 8 pc. Rice cakes with bean paste. Select variety. 3.99