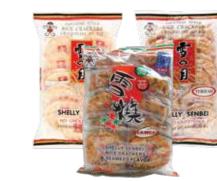

**Tokyo Bread Kobopan** 70 g. Select variety. Bread rolls made with natural yeast.

**UCC** COFFEE Kona WITH MILK

**UCC Coffee Drinks** 11.4 fl oz. Original blend with milk or kona blend with milk.

乳茶

**Chi Forest Milk Tea** 