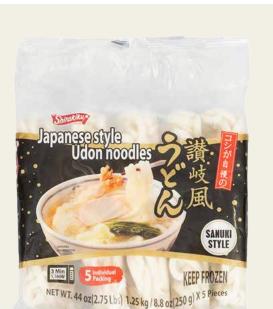

Shirakiku Premium Udon Noodles

their pillowy soft shokupan Japanese milk bread) made 3.99 from scratch in Beaverton, OR.

**Save** \$7.00

**Kyoshin Daifuku** 8 pc. Rice cakes with bean paste. Select variety. 3.99