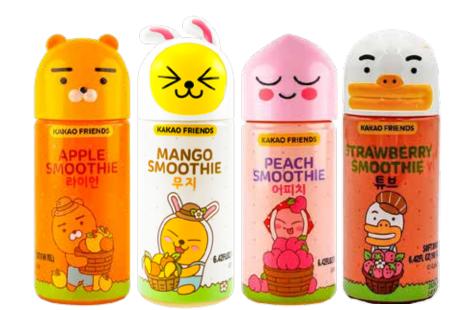

Wang Kakao Friends Smoothie 190 ml. Select flavors.

Yamamotoyama Sushi Nori 30 sheets. Seaweed for sushi.

**Tamaki Gold Short Grain RIce** 15 lb.

32.99

Mizkan Oigatsuo Tsuyu 16 fl oz. Bonito flavored soup base.