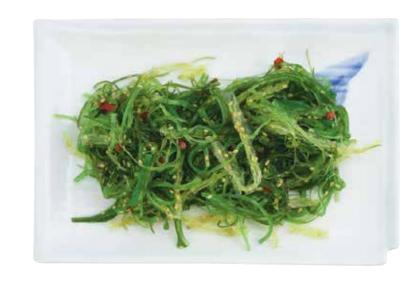

## **15.99** lb

**Atlantic Salmon Steaks** 

Farm-raised from Canada. Excellent to bake, grill or pan fry.

Wakame Chuka Salad Japanese-cultured seaweed with seasonings. Ready to eat. Previously frozen.

**Ooiso Seasoned Surume Squid** 240 g. Stamina spicy sauce or negi shio (salt & green onion). Ready to cook!