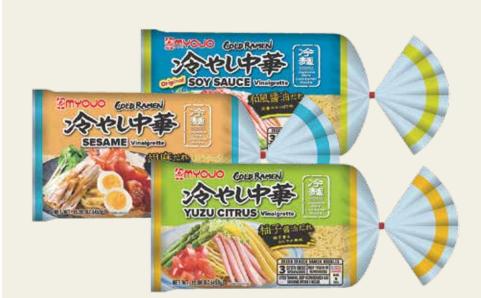

House Tofu 19 oz. Soft, medium or firm. \$2.50 each.

**Vidalia Sweet Onions** Fresh!

**Thai Bananas** Fresh!

**Wang Barbecue Sauce** 840 g. Select variety.

Myojo Hiyashi Chuka Soba 3 pc. Regular, goma (sesame) or yuzu.