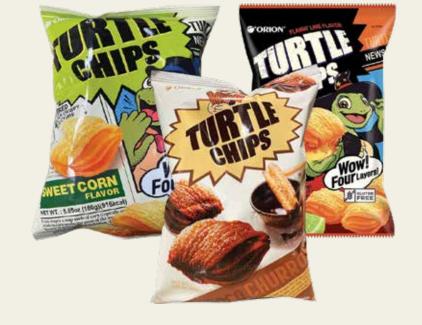

### UWAJIMAYA

**Assi Jumbo Macarons** 5.82 oz. Select flavors. Frozen.

Shirakiku Mochi Ice Cream 8.4 oz. Select flavors. Frozen. \$4.50 each.

**Orion Turtle Chips** 160 g. Select flavors. 3.69 **Save \$1.80** 