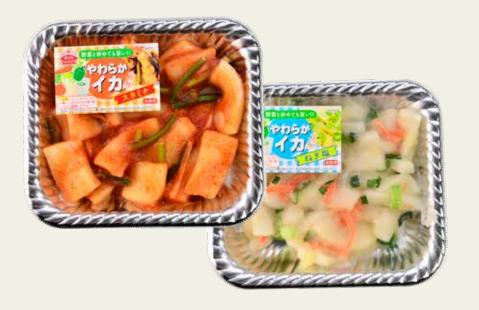

## **15.99** lb

**Atlantic Salmon Steaks** 

Farm-raised from Canada. Excellent to bake, grill or pan fry.

Wakame Chuka Salad Japanese-cultured seaweed with seasonings. Ready to eat. Previously frozen.

**Ooiso Seasoned Surume Squid** 240 g. Stamina spicy sauce or negi shio (salt & green onion). Ready to cook!