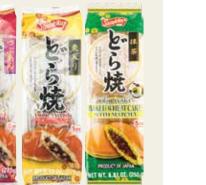

#### **Kirin Ichiban Beer**

12 pk. A premium, 100% malt beer brewed with the first-press method, offering smooth and rich flavor.

Shirakiku Dorayaki 5 pc. Select flavors. Frozen.

Shelly Senbei 5.3-5.6 oz. Regular, teriyaki or seaweed.