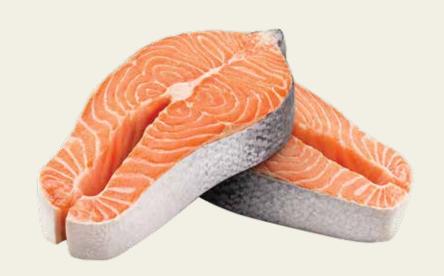

## **15.99** lb

**Atlantic Salmon Steaks** 

Farm-raised from Canada. Excellent to bake, grill or pan fry.

Wakame Chuka Salad Japanese-cultured seaweed with seasonings. Ready to eat. Previously frozen.

**Ooiso Seasoned Surume Squid** 240 g. Stamina spicy sauce or negi shio (salt & green onion). Ready to cook!