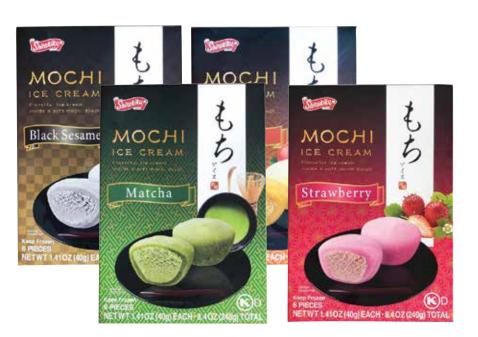

### UWAJIMAYA

**Assi Jumbo Macarons** 5.82 oz. Select flavors. Frozen.

Shirakiku Mochi Ice Cream 8.4 oz. Select flavors. Frozen. \$4.50 each.

**Orion Turtle Chips** 160 g. Select flavors. 3.69 **Save \$1.80** 