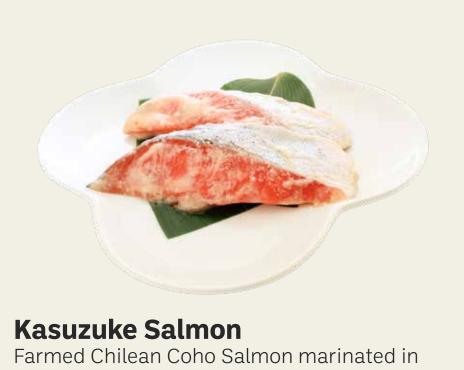

### **Kasuzuke Black Cod**

Uwajimaya's original recipe made from longlinecaught Alaskan black cod, marinated in sake lees. Ready to bake or broil.

23.99<sub>lb</sub>

sake lees. Ready to bake or broil.

16.99 lb Save \$3.00 lb