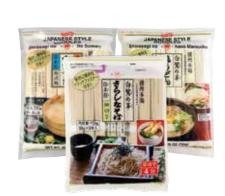

**Orient Food Topokki** 17.2-18.3 oz. Select variety. Frozen. 5.79

**Save \$1.20** 

Shirakiku **Japanese Style Noodles** 4.99

Save \$2.00

**Honey Sriracha Sauce** 3.99 **Save \$1.20** 

**Save \$2.00** 

Japanese cooking sake. 5.49 **Save \$2.20** 