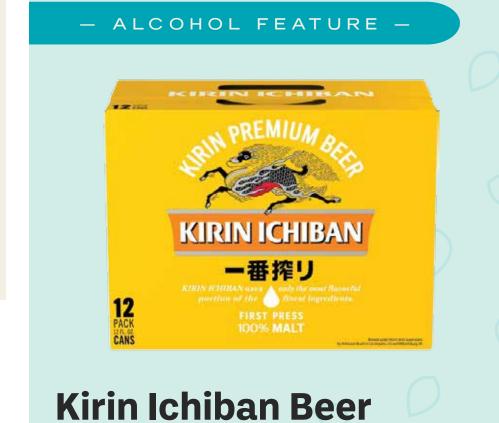

Mela **Watermelon Water** 16.9 oz. Original or pineapple.

12 pk. A premium, 100% malt beer brewed with the first-press method, offering smooth and rich flavor.

15.99

**Save \$5.00** 

Shirakiku Dorayaki 5 pc. Select flavors. Frozen. 3 29