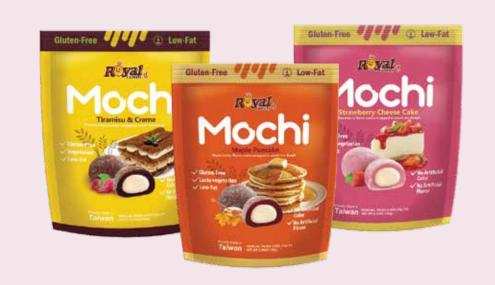

**Royal Family Mochi** 6.34 oz. Select flavors.

3.29

**Save \$1.00** 

**Orion Turtle Chips** 160 g. Select flavors.

3.69

**Save \$1.80** 

**Wang Kakao Friends Smoothie** 190 ml. Select flavors.

2.09\*