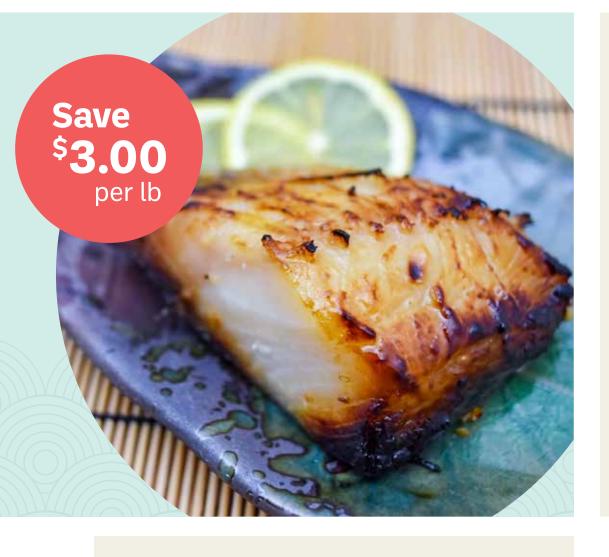

### **Kasuzuke Black Cod**

Uwajimaya's original recipe made from longlinecaught Alaskan black cod, marinated in sake lees. Ready to bake or broil.

23.99<sub>lb</sub>

sake lees. Ready to bake or broil.

16.99 lb Save \$3.00 lb