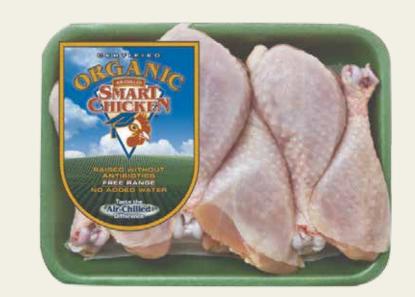

19 oz. Soft, medium or firm. \$2.50 each.

2/\$5 Save \$1.58 when you buy 2

**Heritage Berkshire Kurobuta Ground Pork** Ground in-house daily.

4.99 lb Save \$1.00 lb

**Smart Chicken Organic Chicken Drumsticks** 

3.29 lb Save \$1.70 lb

- SEAFOOD FEATURE -