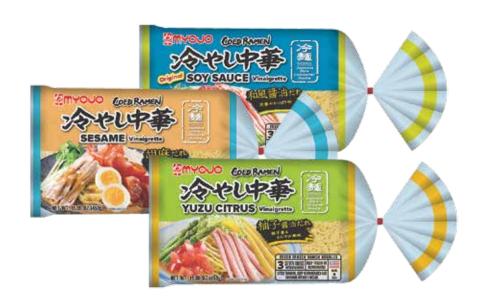

**White Prawns** 16/20 count. Wild caught from Mexico.

Save <sup>\$</sup>1.00 ե

Yamamotoyama Sushi Nori 30 sheets.

8.99 Save \$5.00

**Wang Barbecue Sauce** 840 g. Select variety.

4.29 Save \$1.10

Myojo Hiyashi Chuka Soba 3 pc. Regular, goma or yuzu.

4.99 Save \$2.00

**Tamaki Gold Short Grain RIce** 15 lb.

32.99 Save \$7.00

All items subject to availability due to changes in season, adverse weather conditions or supply. Actual packaging may differ from image shown. \*Seattle Store: City of Seattle Sweetened Beverage Tax Applies to Select Beverages.