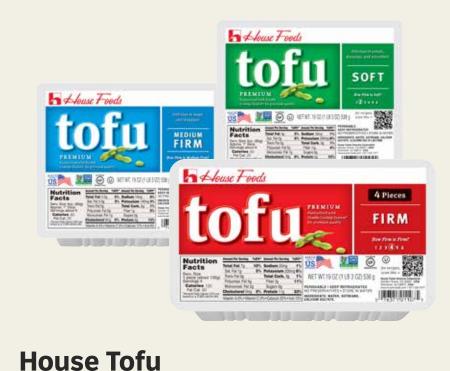

19 oz. Soft, medium or firm. \$2.50 each.

2/\$5 Save \$1.58 when you buy 2

**Heritage Berkshire Kurobuta Ground Pork** Ground in-house daily.

4.99 lb Save \$1.00 lb

**Smart Chicken Organic Chicken Drumsticks** 