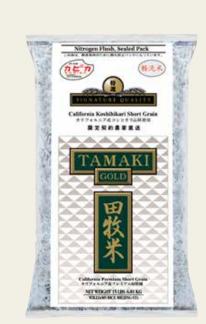

4.99 Save \$2.00

**Tamaki Gold Short Grain RIce** 15 lb.

32.99 Save \$7.00

All items subject to availability due to changes in season, adverse weather conditions or supply. Actual packaging may differ from image shown. \*Seattle Store: City of Seattle Sweetened Beverage Tax Applies to Select Beverages.