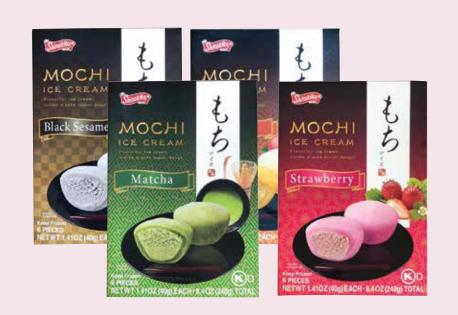

### Mochi Week

Shirakiku Mochi Ice Cream 8.4 oz. Select flavors. Frozen. \$4.50 each.

**Kyoshin Daifuku** 8 pc. Rice cakes with bean paste. Select variety.

3.99

Save 80¢

**Milkvue Mochi Donuts** 

2 pc. Select variety, including new exclusive flavors lychee & pandan!