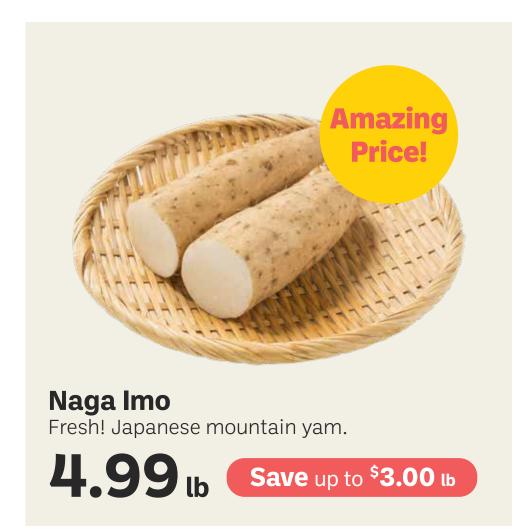

## Weekly Specials

Prices Valid May 14-20, 2025

**Okinawan Sweet Potato** 

3.49<sub>lb</sub>

**Save** up to \$**2.00** և

**Gai Lan** Fresh! Chinese broccoli.

1.99<sub>lb</sub>

**Save** up to \$1.80 lb