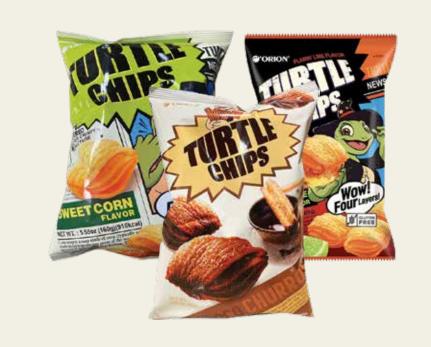

**Royal Family Mochi** 6.34 oz. Select flavors.

3.29

**Save \$1.00** 

**Orion Turtle Chips** 160 g. Select flavors.

3.69

**Save \$1.80** 

**Wang Kakao Friends Smoothie** 190 ml. Select flavors.

2.09\*