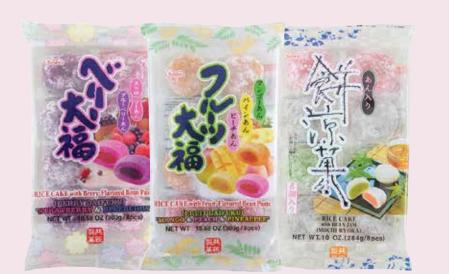

### Mochi Week

Shirakiku Mochi Ice Cream 8.4 oz. Select flavors. Frozen. \$4.50 each.

**Kyoshin Daifuku** 8 pc. Rice cakes with bean paste. Select variety.

3.99

Save 80¢

**Milkvue Mochi Donuts** 

2 pc. Select variety, including new exclusive flavors lychee & pandan!