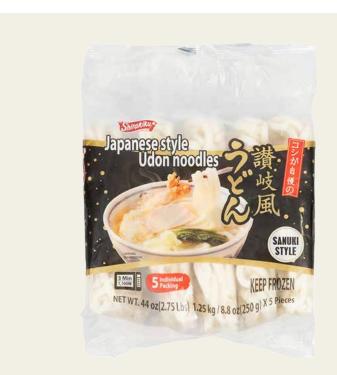

Save 60¢

Mizkan Oigatsuo Tsuyu 16 fl oz. Bonito flavored soup base.

4.99

**Save \$3.00** 

**Shirakiku Premium Udon Noodles** 5 pc. Frozen.

3.99

**Save \$1.80** 

Shirakiku Takuwan 1 kg. Pickled radish. 4.99