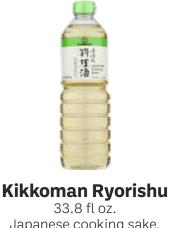

**Orient Food Topokki** 17.2-18.3 oz. Select variety. Frozen. 5.79

**Save \$1.20** 

Shirakiku **Japanese Style Noodles** 4.99

Save \$2.00

**Honey Sriracha Sauce** 3.99 **Save \$1.20** 

**Save \$2.00** 

Japanese cooking sake. 5.49 **Save \$2.20** 