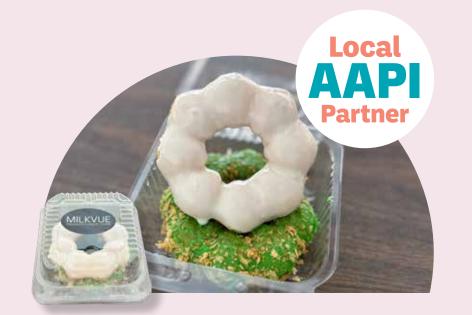

### Mochi Week

Shirakiku Mochi Ice Cream 8.4 oz. Select flavors. Frozen. \$4.50 each.

**Kyoshin Daifuku** 8 pc. Rice cakes with bean paste. Select variety.

3.99

Save 80¢

**Milkvue Mochi Donuts** 

2 pc. Select variety, including new exclusive flavors lychee & pandan!