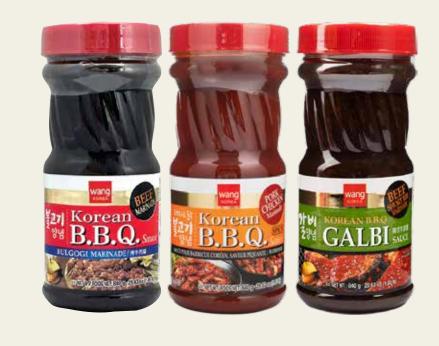

**White Prawns** 16/20 count. Wild caught from Mexico.

Save <sup>\$</sup>1.00 ե

Yamamotoyama Sushi Nori 30 sheets.

8.99 Save \$5.00

**Wang Barbecue Sauce** 840 g. Select variety.

4.29 Save \$1.10

Myojo Hiyashi Chuka Soba 3 pc. Regular, goma or yuzu.