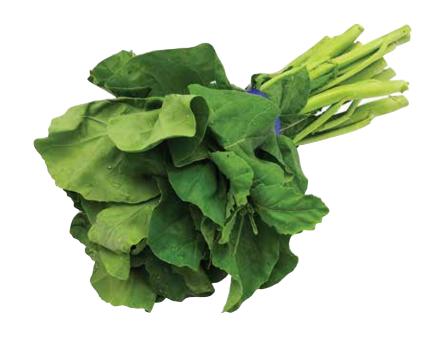

## Weekly Specials

Prices Valid May 14-20, 2025

**Okinawan Sweet Potato** 

3.49<sub>lb</sub>

**Save** up to \$**2.00** և

**Gai Lan** Fresh! Chinese broccoli.

1.99<sub>lb</sub>

**Save** up to \$1.80 lb