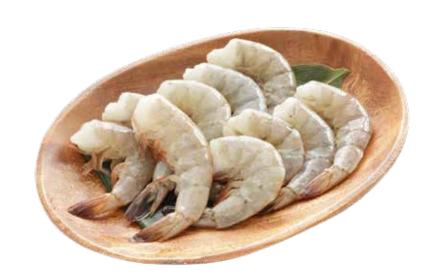

**White Prawns** 16/20 count. Wild caught from Mexico.

Save <sup>\$</sup>1.00 ե

Yamamotoyama Sushi Nori 30 sheets.

8.99 Save \$5.00

**Wang Barbecue Sauce** 840 g. Select variety.

4.29 Save \$1.10

Myojo Hiyashi Chuka Soba 3 pc. Regular, goma or yuzu.