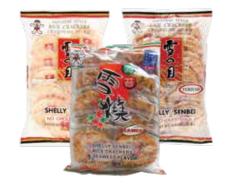

**Save \$1.70** 

**Shelly Senbei** 5.3-5.6 oz. Regular, teriyaki or seaweed. 2.49

**Tokyo Bread Kobopan** 70 g. Select variety. Bread rolls made with natural yeast. .59 **Save** up to **\$1.00** Save 40¢