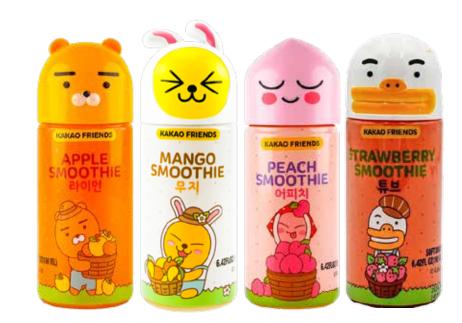

**Royal Family Mochi** 6.34 oz. Select flavors.

3.29

**Save \$1.00** 

**Orion Turtle Chips** 160 g. Select flavors.

3.69

**Save \$1.80** 

**Wang Kakao Friends Smoothie** 190 ml. Select flavors.

2.09\*