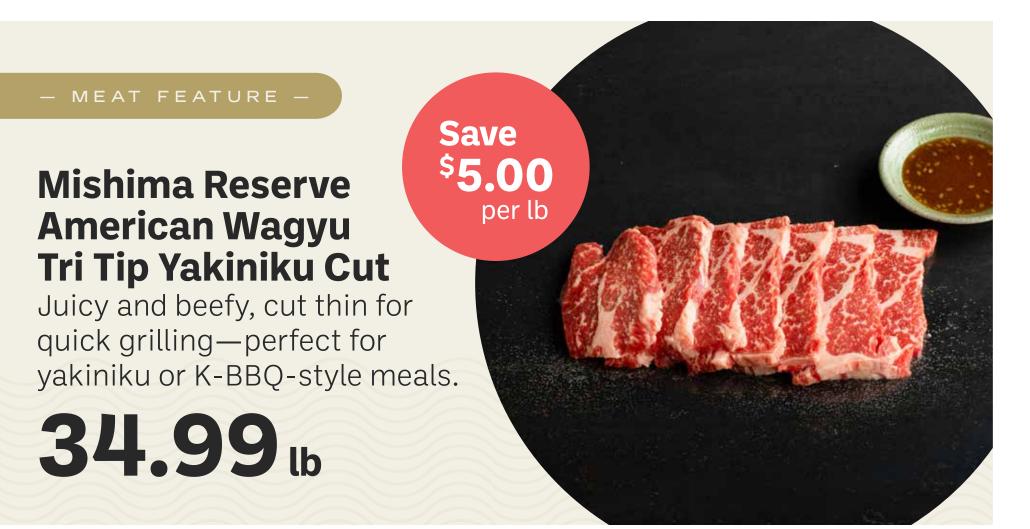

19 oz. Soft, medium or firm. \$2.50 each.

2/\$5 Save \$1.58 when you buy 2

**Heritage Berkshire Kurobuta Ground Pork** Ground in-house daily.

4.99 lb Save \$1.00 lb

**Smart Chicken Organic Chicken Drumsticks** 

3.29 lb Save \$1.70 lb

- SEAFOOD FEATURE -