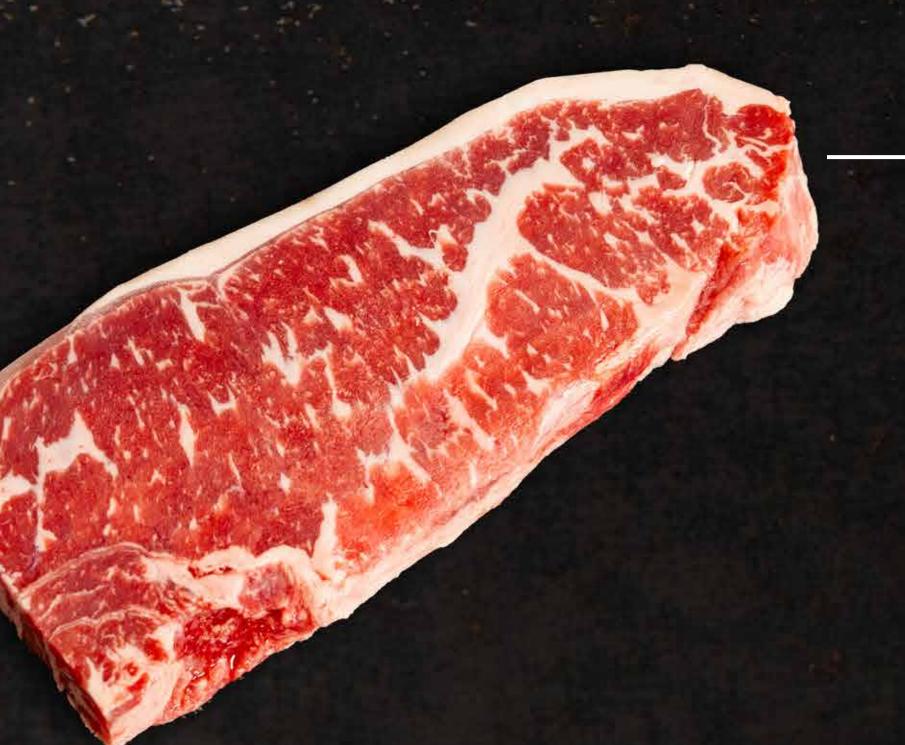

# Oow Available AT ALL UWAJIMAYA STORES

Raised with care and precision, Mishima Reserve's American Wagyu beef features stunning marbling, unmatched tenderness, and a rich, robust flavor. When Japan's premium Kuroge Washu bulls are crossed with American Angus cows, you get this meaty, buttery result—the absolute best of best!

#### **Beaverton Store**

Friday, May 9 | 9am-3pm

Mishima Reserve American Wagyu New York Strip Steak

29.99<sub>lb</sub>

Save \$13.00 lb

Mishima Reserve
American Wagyu
Thin Sliced Chuck Short Rib
Boneless.

24.99<sub>lb</sub>