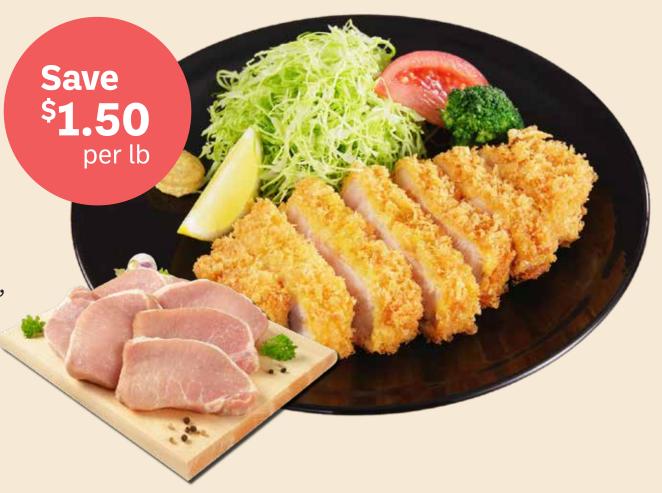

## Tonkatsu

JAPANESE FRIED PORK CUTLET

Crispy, golden, and utterly delicious—tonkatsu is a breaded and fried pork cutlet that pairs perfectly with a tangy tonkatsu sauce.

Green **Cabbage** Fresh! Thinly slice or shred with a peeler and enjoy! .79<sub>lb</sub>