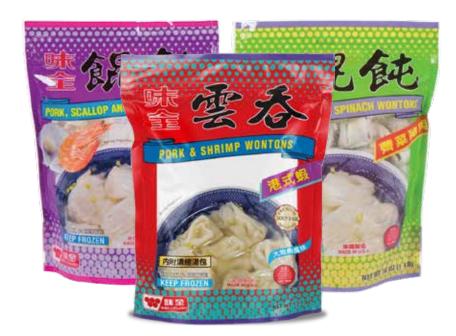

6.99

**Save \$2.50** 

**Weichuan Wontons** 16 oz. Select variety. Frozen.

7.69

**Save \$1.60** 

Shirakiku Gyoza 21 oz. Select variety. Frozen.

4.99

**Save \$2.50** 