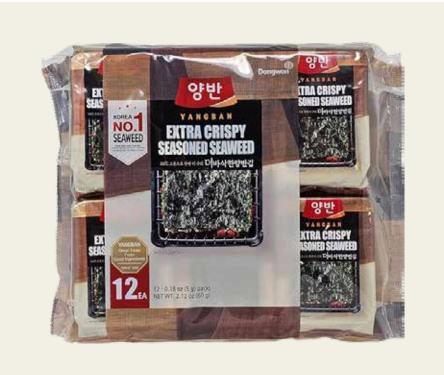

## Weekly Specials

UWAJIMAYA

Prices Valid April 30-May 6, 2025

**Dongwon Seasoned Seaweed** 12 pk. Extra crispy, perilla oil or sesame oil.

4.69

**Save** up to \$1.30

**Ajinomoto Chicken Karaage** 12.3 oz. Frozen.