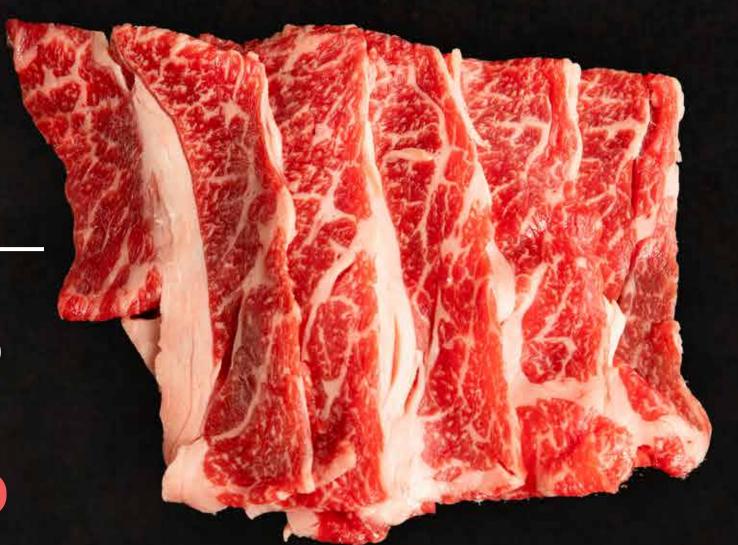

# Oow Available AT ALL UWAJIMAYA STORES

Raised with care and precision, Mishima Reserve's American Wagyu beef features stunning marbling, unmatched tenderness, and a rich, robust flavor. When Japan's premium Kuroge Washu bulls are crossed with American Angus cows, you get this meaty, buttery result—the absolute best of best!

#### **Beaverton Store**

Friday, May 9 | 9am-3pm

Mishima Reserve American Wagyu New York Strip Steak

29.99<sub>lb</sub>

Save \$13.00 lb

Mishima Reserve
American Wagyu
Thin Sliced Chuck Short Rib
Boneless.

24.99<sub>lb</sub>

Save \$10.00 lb