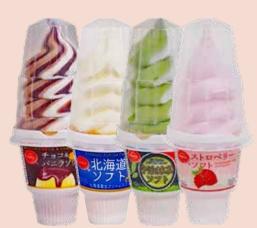

### May 5 is Children's Day

**Orange Brand Soft Cream** 6.08-6.25 oz. Select flavors. Frozen.

1.49

**Binggrae** 

Milk Drinks

5.99

6 pk. Select flavors.

**Save \$3.00** 