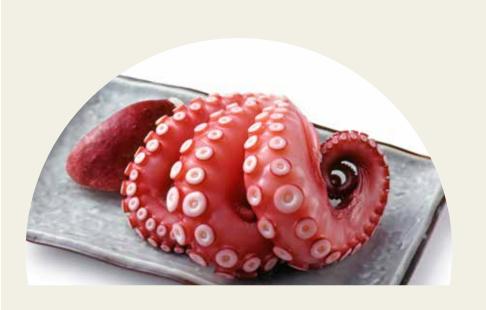

10.99<sub>lb</sub>

Save \$1.00 в

— SEAFOOD FEATURE —

Fresh Alaskan **Halibut Fillet** Wild-caught. Ideal to

grill, bake or pan fry! 24.99<sub>lb</sub>

**Steamed Octopus Leg** Ready to slice and serve as sashimi.