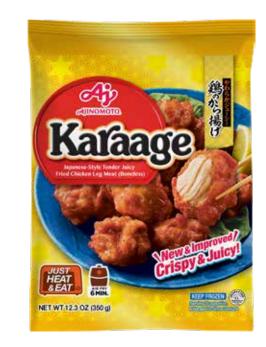

## Weekly Specials

UWAJIMAYA

Prices Valid April 30-May 6, 2025

**Dongwon Seasoned Seaweed** 12 pk. Extra crispy, perilla oil or sesame oil.

4.69

**Save** up to \$1.30

**Ajinomoto Chicken Karaage** 12.3 oz. Frozen.