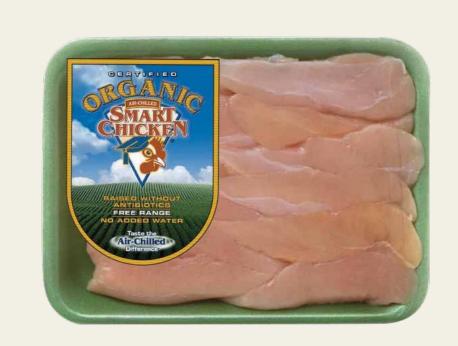

Save up to 80¢ в

**Hass Avocado** Fresh! Product of California. \$2.50 each.

2/\$5 Save \$3.58 when you buy 2

**House Foods Organic Tofu Cutlet** 6.5 oz.

2.29

Save 70¢

**Smart Chicken Organic Chicken Tenders** 