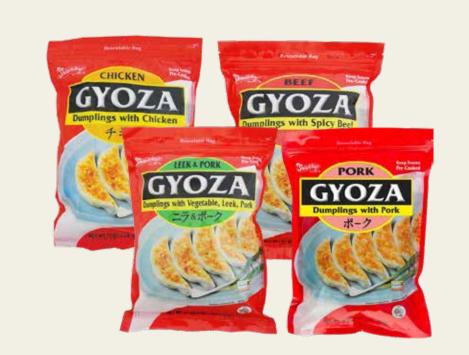

6.99

**Save \$2.50** 

**Weichuan Wontons** 16 oz. Select variety. Frozen.

7.69

**Save \$1.60** 

Shirakiku Gyoza 21 oz. Select variety. Frozen.

4.99

**Save \$2.50** 