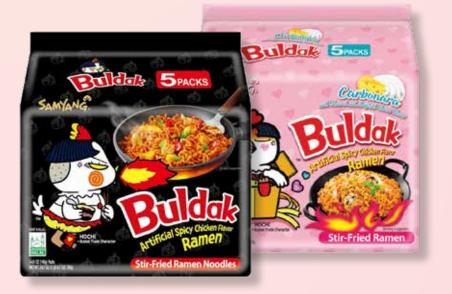

**Save \$1.90** 

Samyang Buldak Ramen 5 pk. Select variety.

6.99

**Save \$2.00** 

**House Foods Organic Tofu** 12-14 oz. Soft, medium firm, firm, or extra firm.

2/\$5 Save 98¢ when you buy 2

Redondo's **King Size Portuguese Sausage** 12 oz. Hot or mild.

4.99

**Save \$4.00** 

**Samyang Buldak Fried Rice** 440 gm. Frozen. Original or carbonara.

**Save \$1.20** 

**Kagome 100% Vegetable Juice** 6.76 fl oz. Select flavors.

1.49

Save 50¢

Lee Kum Kee **Premium Dark Soy Sauce** 