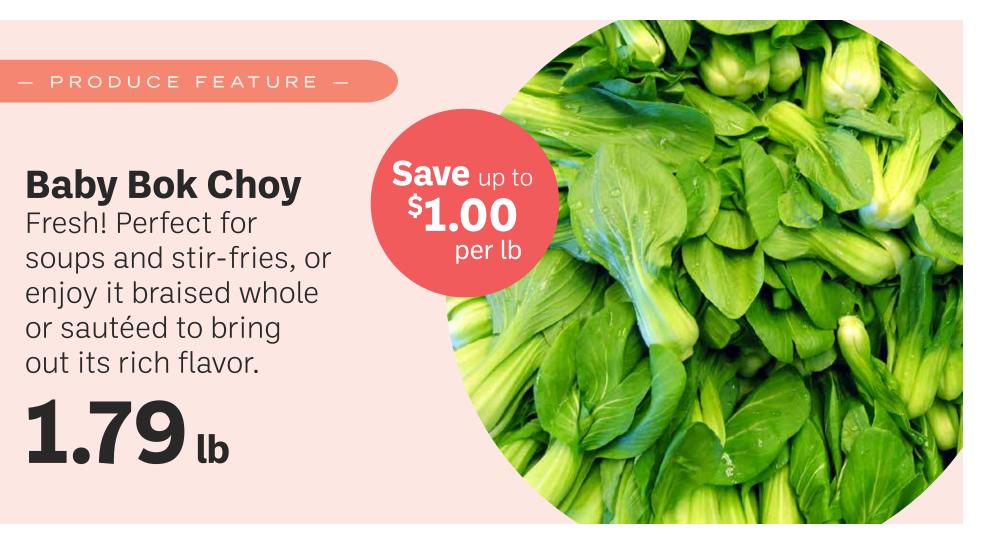

# Weekly Specials

**Prices Valid April 16-22, 2025** 

**Green Onions** Fresh! Useful in nearly any dish. Save up to 98¢ when you buy 2

**Ajinomoto Jumbo Pork Shumai** 450 gm. Frozen.

7.99

**Save \$3.00** 

**Pulmuone** Mozzarella Cheese Topokki 14.1 oz. Frozen.