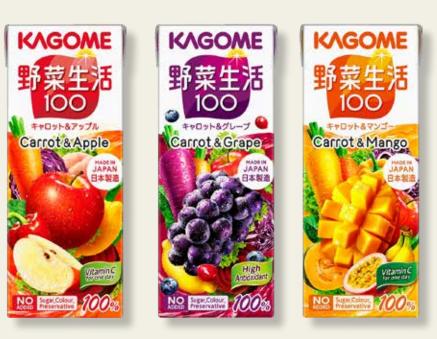

4.99

**Save \$4.00** 

**Samyang Buldak Fried Rice** 440 gm. Frozen. Original or carbonara.

**Save \$1.20** 

**Kagome 100% Vegetable Juice** 6.76 fl oz. Select flavors.

1.49

Save 50¢

Lee Kum Kee **Premium Dark Soy Sauce** 