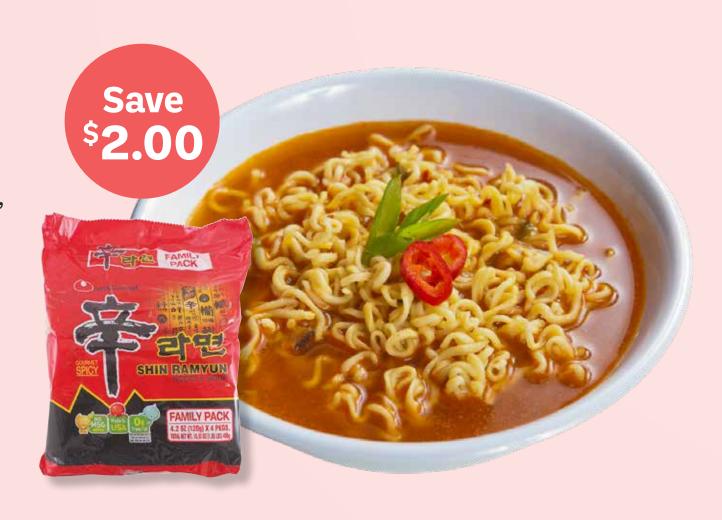

4 pk. Enjoy its bold, spicy flavor with springy noodles and savory beef broth—an instant classic.

4.99

**Surasang Cut Cabbage Kimchi** 16 oz.

**Save \$1.20** 

**Sapporo Momosan Ramen** 3.36-3.44 oz. Chicken or tonkotsu.