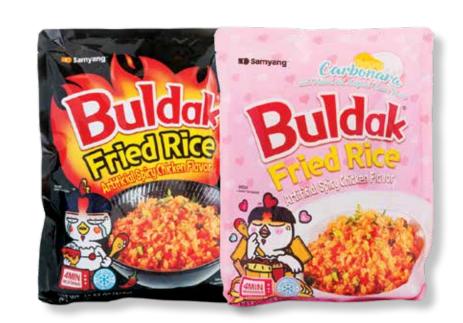

4.99

**Save \$4.00** 

**Samyang Buldak Fried Rice** 440 gm. Frozen. Original or carbonara.

**Save \$1.20** 

**Kagome 100% Vegetable Juice** 6.76 fl oz. Select flavors.

1.49

Save 50¢

Lee Kum Kee **Premium Dark Soy Sauce** 