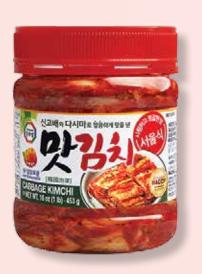

4 pk. Enjoy its bold, spicy flavor with springy noodles and savory beef broth—an instant classic.

4.99

**Surasang Cut Cabbage Kimchi** 16 oz.

**Save \$1.20** 

**Sapporo Momosan Ramen** 3.36-3.44 oz. Chicken or tonkotsu.