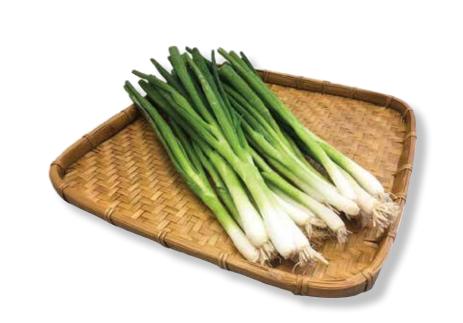

# Weekly Specials

**Prices Valid April 16-22, 2025** 

**Green Onions** Fresh! Useful in nearly any dish. Save up to 98¢ when you buy 2

**Ajinomoto Jumbo Pork Shumai** 450 gm. Frozen.

7.99

**Save \$3.00** 

**Pulmuone** Mozzarella Cheese Topokki 14.1 oz. Frozen.