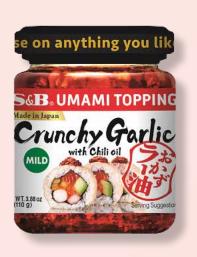

MEAT FEATURE

**Thin Sliced** 

Boneless. Sliced

in-house daily!

7.99<sub>lb</sub>

1.69

Save 60¢

**S&B Crunchy Garlic w/ Chili Oil** 3.88 oz.