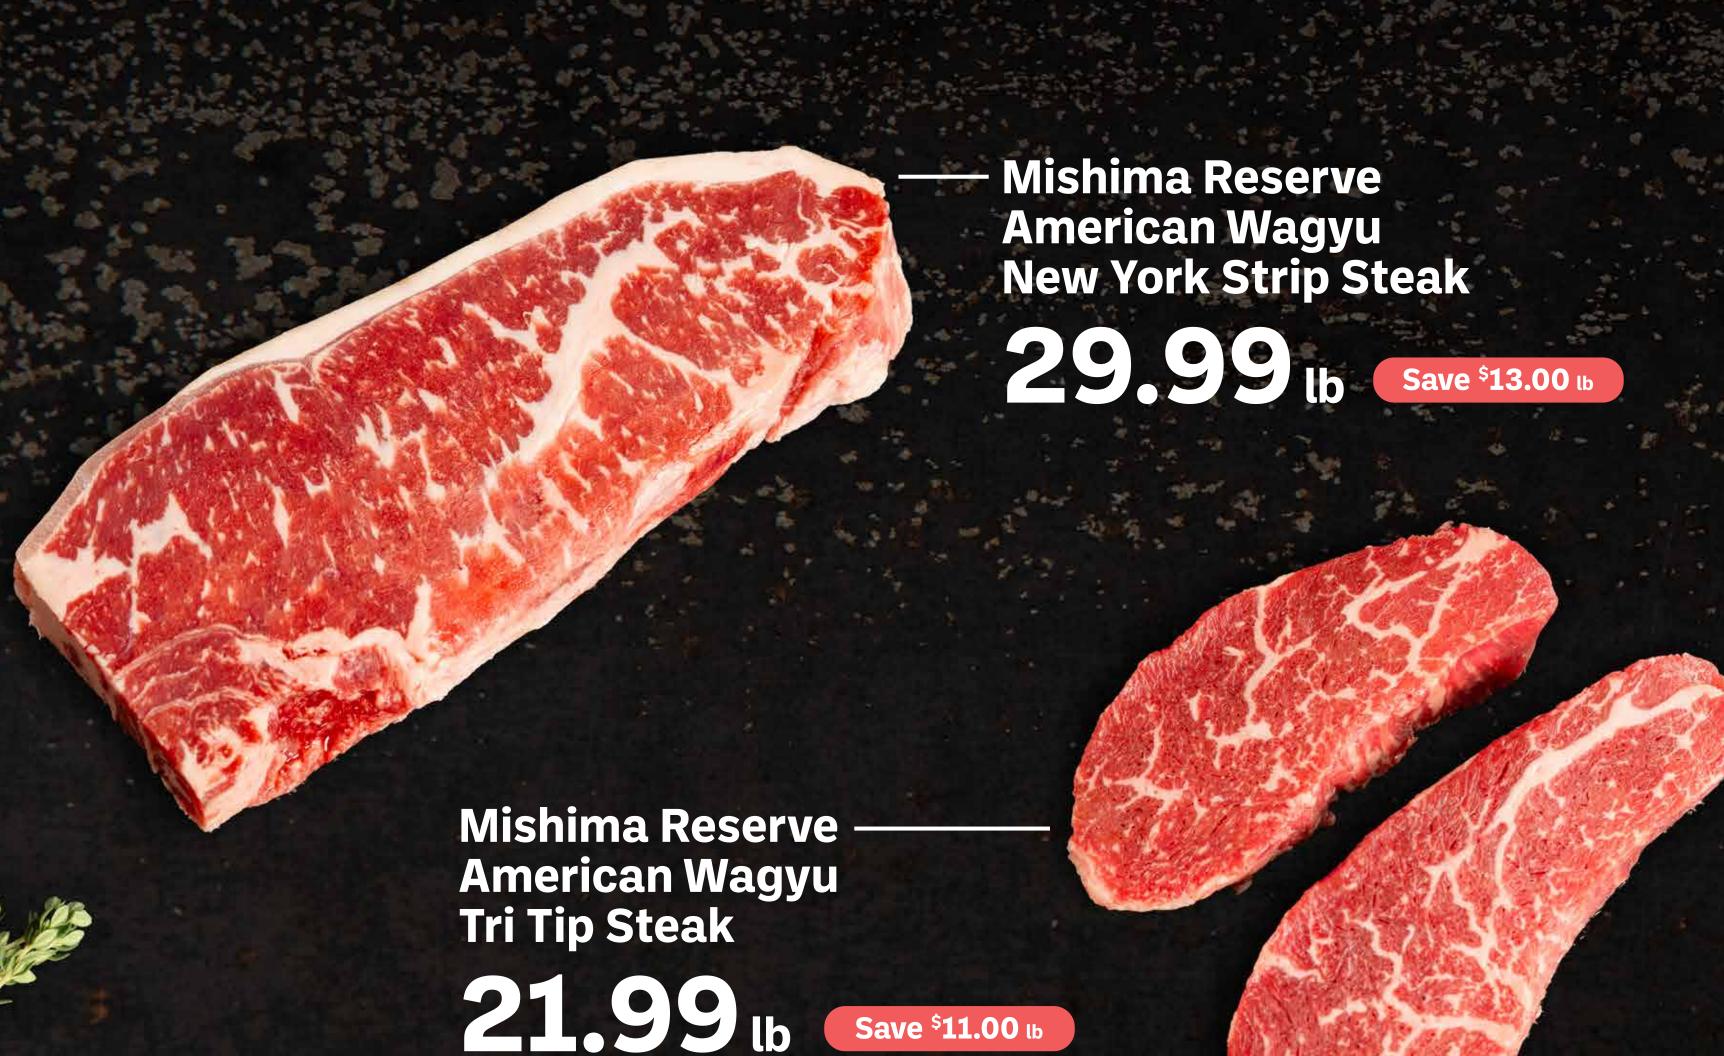

### Now Available ALL UWAJIMAYA STORES

Raised with care and precision, Mishima Reserve's American Wagyu beef features stunning marbling, unmatched tenderness, and a rich, robust flavor. When Japan's premium Kuroge Washu bulls are crossed with American Angus cows, you get this meaty, buttery result—the absolute best of best!

Prices Valid April 16-22,2025

Save \$11.00 lb

**Mishima Reserve American Wagyu Thin Sliced Chuck Short Rib** Boneless.

24.99 lb Save \$10.00 lb