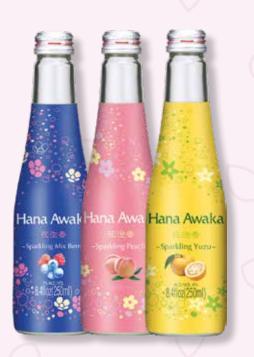

2.99 Save 80¢

**Save** \$1.00

2.49 **Save \$1.00** 

Fresh Ramen 2 pc. Frozen. Select flavors. 4.99 **Save \$2.50** 

or yuzu. **Save \$4.00** 

**Atsuyaki Rice Crackers** 9 pc. Goma or shoyu. 2.99 Save 50¢

Nagaraya Cracker Nuts 160 gm. Select variety. 1.59