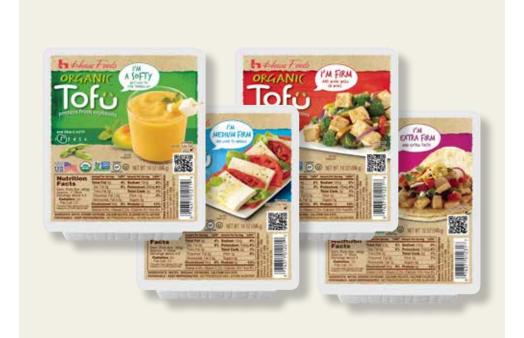

**Save \$1.90** 

Samyang Buldak Ramen 5 pk. Select variety.

6.99

**Save \$2.00** 

**House Foods Organic Tofu** 12-14 oz. Soft, medium firm, firm, or extra firm.

2/\$5 Save 98¢ when you buy 2

Redondo's **King Size Portuguese Sausage** 12 oz. Hot or mild.