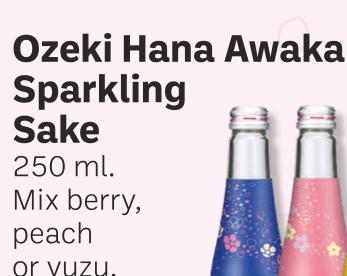

2.99 Save 80¢

**Save** \$1.00

2.49 **Save \$1.00** 

Fresh Ramen 2 pc. Frozen. Select flavors. 4.99 **Save \$2.50** 

or yuzu. **Save \$4.00** 

**Atsuyaki Rice Crackers** 9 pc. Goma or shoyu. 2.99 Save 50¢

Nagaraya Cracker Nuts 160 gm. Select variety. 1.59