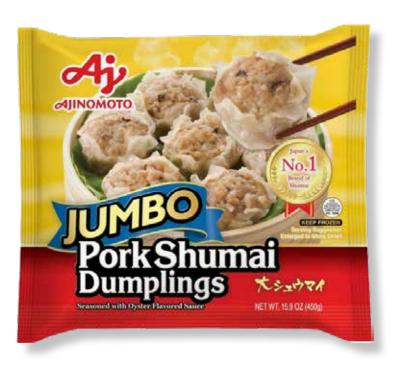

# Weekly Specials

**Prices Valid April 16-22, 2025** 

**Green Onions** Fresh! Useful in nearly any dish. Save up to 98¢ when you buy 2

**Ajinomoto Jumbo Pork Shumai** 450 gm. Frozen.

7.99

**Save \$3.00** 

**Pulmuone** Mozzarella Cheese Topokki 14.1 oz. Frozen.