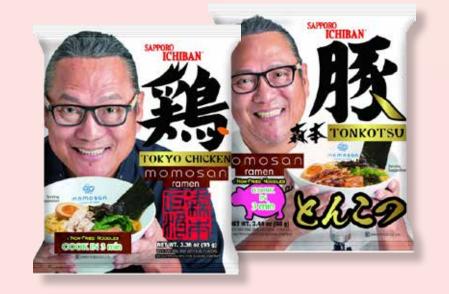

4 pk. Enjoy its bold, spicy flavor with springy noodles and savory beef broth—an instant classic.

4.99

**Surasang Cut Cabbage Kimchi** 16 oz.

**Save \$1.20** 

**Sapporo Momosan Ramen** 3.36-3.44 oz. Chicken or tonkotsu.