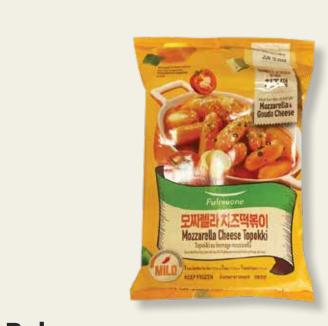

# Weekly Specials

**Prices Valid April 16-22, 2025** 

**Green Onions** Fresh! Useful in nearly any dish. Save up to 98¢ when you buy 2

**Ajinomoto Jumbo Pork Shumai** 450 gm. Frozen.

7.99

**Save \$3.00** 

**Pulmuone** Mozzarella Cheese Topokki 14.1 oz. Frozen.