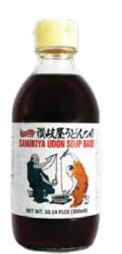

1.79 Save 70¢

**Ito-En Tea Drinks** 500 ml. Assorted flavors.

Save \$1.57 when you buy 3

**J-Basket** Sanuki Udon 5 pc. 44 oz. Frozen. 3.99 **Save \$2.30** 

**Shirakiku** Sanukiya Udon **Soup Base** 300 ml. Udon tsuyu.