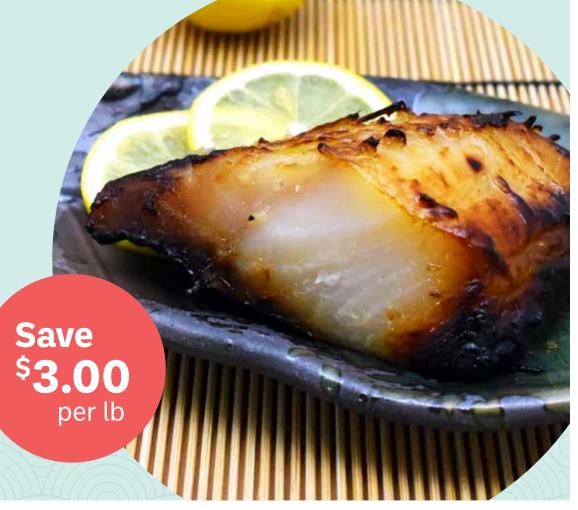

### Kasuzuke Black Cod

Savor the rich, umami flavor of longline-caught black cod, marinated in sake lees using our very own recipe.

23.99<sub>lb</sub>

Kasuzuke Salmon Marinated with our sake lees recipe. Bake or broil for umami-packed flavor!