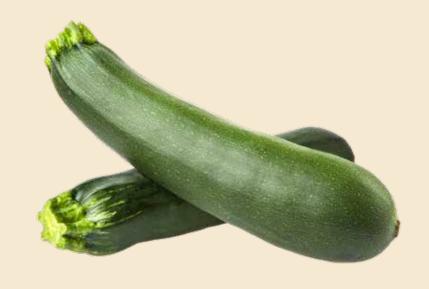

Save 80¢

Zucchini Fresh! Great sautéed, roasted or in soups.

Save up to 60¢ lb

- MEAT FEATURE

**Pork Tenderloin** Slice across the grain and add to soon dubu!

3.49 lb Save \$1.50 lb

**Green Onion** 

Fresh! Versatile in any dish.