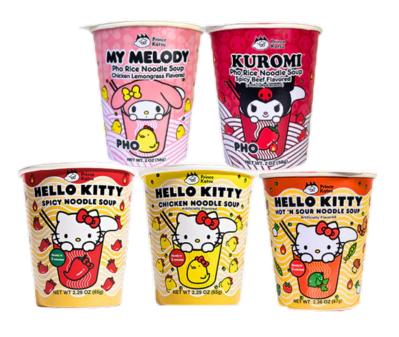

**Save \$9.00** 

**A-SHA Hello Kitty Cup Noodles** 58-65 gm. Assorted variety.

2.49

Save 80¢

**Shirakiku Swiss Roll Cakes** 4 pc. 7.05 oz. Assorted flavors.

3.99

**Save \$2.00** 

**Calbee Corn Snacks** 2.8 oz. Assorted flavors.