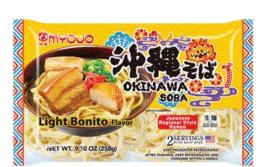

2.69

Save 70¢

**Myojo Ramen** 2 pc. Sapporo miso or Hakata tonkotsu.

4.99

**Save \$2.70** 

Myojo **Okinawa Soba** 2 pc.

3.99

**Save \$2.50** 