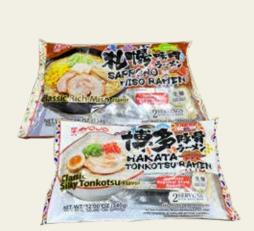

2.69

Save 70¢

**Myojo Ramen** 2 pc. Sapporo miso or Hakata tonkotsu.

4.99

**Save \$2.70** 

Myojo **Okinawa Soba** 2 pc.

3.99

**Save \$2.50** 