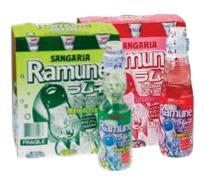

8.49 **Save \$1.50** 

Seoul F&B **Cafe Lemon Tree Coffee** 300 ml. Assorted variety. 1.99

Save 50¢

**Sangaria Ramune** 6 pk. Assorted flavors. 8.79\*

**Save \$5.20** 

350 ml. Assorted flavors. 3.99 **Save** up to **\$2.00** 