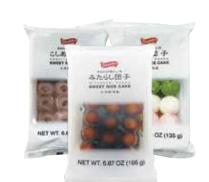

Gekkeikan

**Plum Wine** 

- ALCOHOL FEATURE -

**Shirakiku Sweet Dango** 4.76-6.87 oz. Assorted variety. 2.49

**Save \$2.10** 

**Mochi Ice Cream** 8.4 oz. Assorted flavors. Frozen. 4.99 **Save \$1.80** 

Daiichi Bread Melonpan 3.98 oz. 1.99