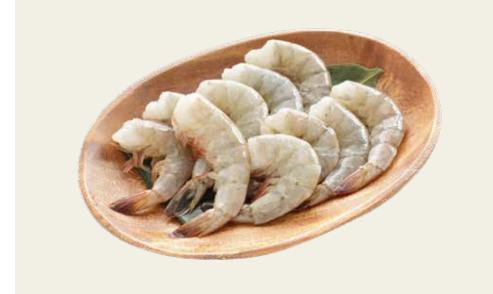

### **White Prawns**

23/30 count. Ideal size for hot pot! Previously frozen.

4.99<sub>lb</sub>

Save \$1.00 lb