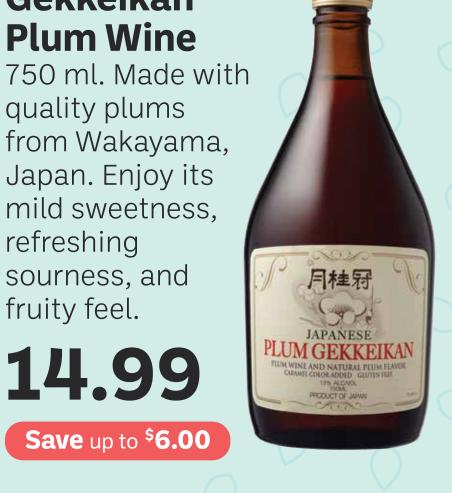

Gekkeikan

**Plum Wine** 

- ALCOHOL FEATURE -

**Shirakiku Sweet Dango** 4.76-6.87 oz. Assorted variety. 2.49

**Save \$2.10** 

**Mochi Ice Cream** 8.4 oz. Assorted flavors. Frozen. 4.99 **Save \$1.80** 

Daiichi Bread Melonpan 3.98 oz. 1.99

quality plums from Wakayama, Japan. Enjoy its mild sweetness,

> refreshing sourness, and fruity feel.

14.99

9.9 oz. Wasabi or sriracha.

4.99

**Save \$1.50** 

**Golden Duck Fish Skin/ Tempura Snacks** 3.6 oz. Assorted flavors.