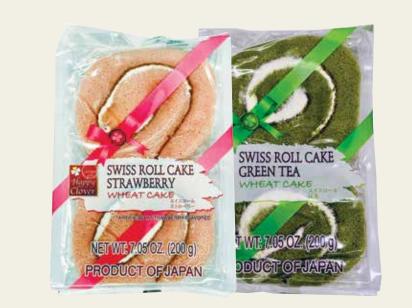

**Save \$9.00** 

**A-SHA Hello Kitty Cup Noodles** 58-65 gm. Assorted variety.

2.49

Save 80¢

**Shirakiku Swiss Roll Cakes** 4 pc. 7.05 oz. Assorted flavors.

3.99

**Save \$2.00** 

**Calbee Corn Snacks** 2.8 oz. Assorted flavors.