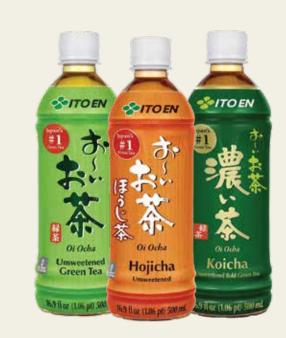

1.79 Save 70¢

**Ito-En Tea Drinks** 500 ml. Assorted flavors.

Save \$1.57 when you buy 3

**J-Basket** Sanuki Udon 5 pc. 44 oz. Frozen. 3.99 **Save \$2.30** 

**Shirakiku** Sanukiya Udon **Soup Base** 300 ml. Udon tsuyu.