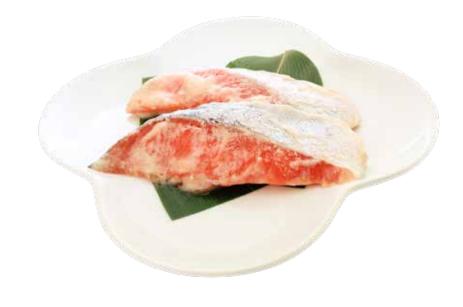

### Kasuzuke Black Cod

Savor the rich, umami flavor of longline-caught black cod, marinated in sake lees using our very own recipe.

23.99<sub>lb</sub>

Kasuzuke Salmon Marinated with our sake lees recipe. Bake or broil for umami-packed flavor!