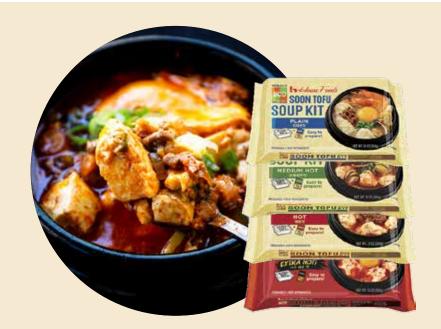

## Soon Dubu

This hearty, spicy stew combines silky tofu, your choice of protein, and the vibrant kick of Korean pepper flakes. Perfect for warming up your taste buds!

**House Foods BCD Soon Tofu Kit** 13 oz. Plain, medium hot, hot, or extra hot.