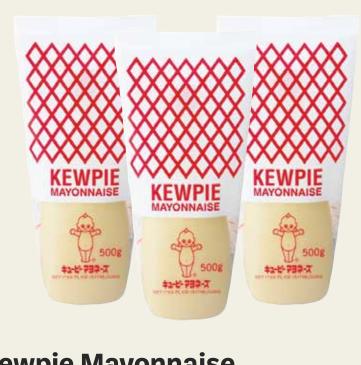

3.49

Save 50¢

**Kewpie Mayonnaise** 

17.64 oz. Made with the Japanese recipe!

4.99

**Save \$2.00** 

Shirakiku **Akita Otome Short Grain Rice** 15 lb. Premium quality!

24.99