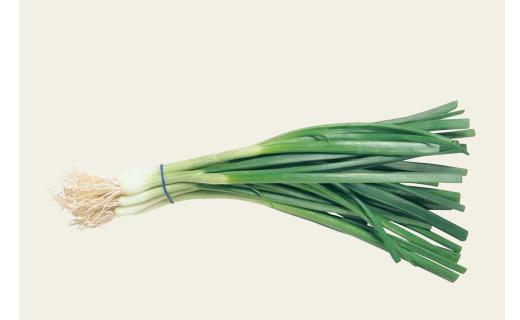

Save 80¢

Zucchini Fresh! Great sautéed, roasted or in soups.

Save up to 60¢ lb

- MEAT FEATURE

**Pork Tenderloin** Slice across the grain and add to soon dubu!

3.49 lb Save \$1.50 lb

**Green Onion** 

Fresh! Versatile in any dish.