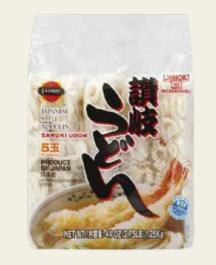

1.79 Save 70¢

**Ito-En Tea Drinks** 500 ml. Assorted flavors.

Save \$1.57 when you buy 3

**J-Basket** Sanuki Udon 5 pc. 44 oz. Frozen. 3.99 **Save \$2.30** 

**Shirakiku** Sanukiya Udon **Soup Base** 300 ml. Udon tsuyu.