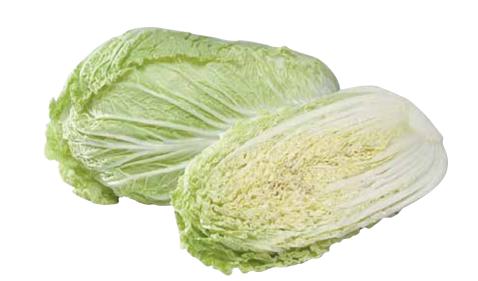

59 bunch Save up to 40¢ bunch

Nappa Cabbage Fresh! Use in hotpot, kimchi, and more.

.89<sub>lb</sub>

Save up to 90¢ lb

7.99<sub>lb</sub>