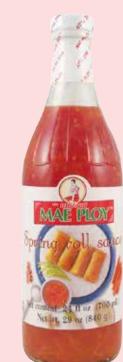

Shirakiku Vegetable Spring Rolls 15 oz. Frozen. Easily prepare by baking, frying in oil, or tossing in the air fryer!

2.49

**Save** \$1.50

**Mae Ploy Spring Roll Sauce** 26.9 oz. Sweet and savory blend packed

with garlic and chili!

2.99

Save 80¢