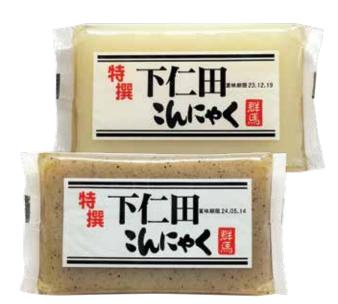

4.39

**Save** \$1.20

**House Tofu** 

19 oz. Kinugoshi soft, medium firm, or firm.

2.29

**Save** \$1.00

**Shimonita Konnyaku** 9.17 oz. Black or white.

1.19 **Save** \$1.00