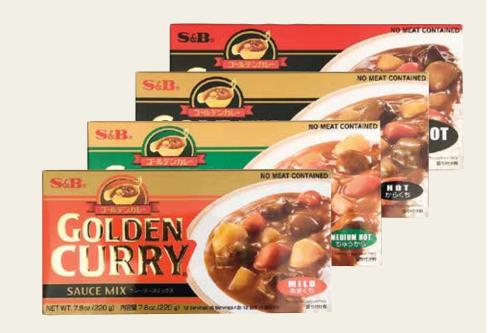

**S&B Golden Curry Sauce** 7.80 oz. Assorted variety.

3.69

**Save** \$1.50

- BAKERY FEATURE -