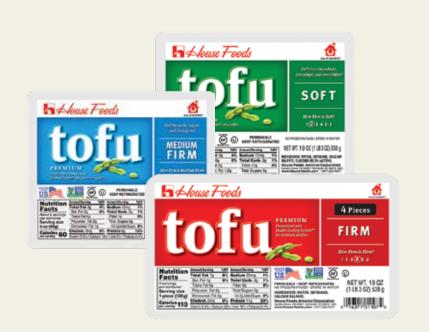

4.39

**Save** \$1.20

**House Tofu** 

19 oz. Kinugoshi soft, medium firm, or firm.

2.29

**Save** \$1.00

**Shimonita Konnyaku** 9.17 oz. Black or white.

1.19 **Save** \$1.00