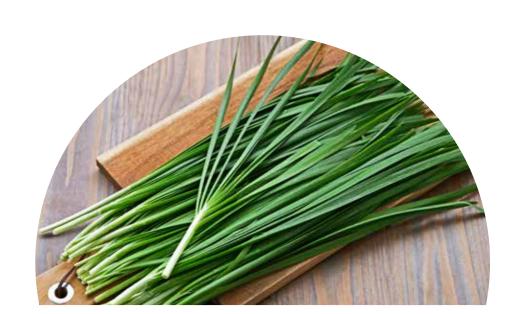

### **Sugar Bee Apples**

This sweet apple has notes of honey, caramel and molasses with a crisp, firm texture. Juicy and aromatic!

2.49<sub>lb</sub>

Nira

Versatile in many Asian dishes.

5.99<sub>lb</sub>

**Save** up to \$3.00 в