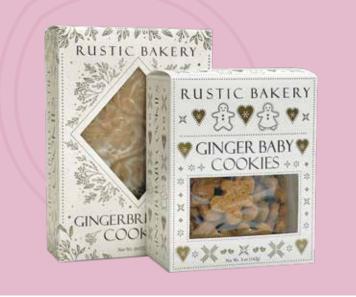

# **Rustic Bakery Gingerbread Cookies**

5-6 oz. Gingerbread tiles or ginger babies.

6.49

**Save** up to **\$2.00** 

**Haitai Honey Butter Chips** 120 gm. Popular around the world!

**Save \$1.40** 

- ALCOHOL FEATURE -