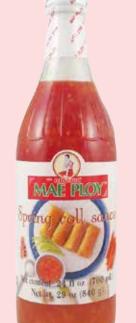

Shirakiku Vegetable Spring Rolls 15 oz. Frozen. Easily prepare by baking, frying in oil, or tossing in the air fryer!

2.49

**Save** \$1.50

**Mae Ploy Spring Roll Sauce** 26.9 oz. Sweet and savory blend packed

with garlic and chili!

2.99

Save 80¢