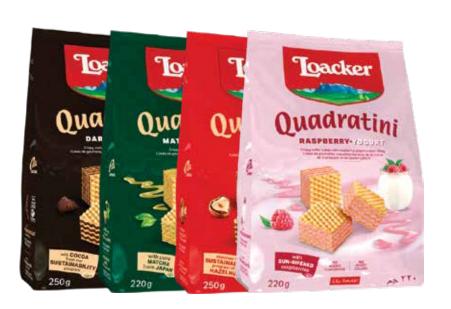

Be sure to grab it while you can—it's only available for a limited time!

**Hitomebore Short Grain Rice** 15 lb. Exceptional quality!

27.99

**Save \$8.00** 

**Loacker Quadratini** 7.76-8.82 oz. Assorted flavors.