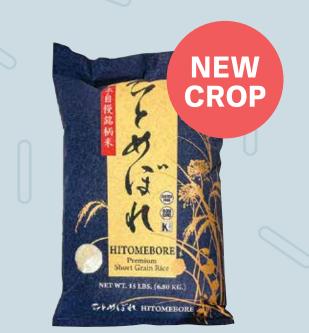

Save 30¢

New crop refers to **shinmai** (新米) or the newly harvested rice available during autumn. Shinmai is typically plumper, moister, and has a fresher, sometimes sweeter flavor than rice sold the rest of the year.

Be sure to grab it while you can—it's only available for a limited time!

**Hitomebore Short Grain Rice** 15 lb. Exceptional quality!

27.99

**Save \$8.00** 

**Loacker Quadratini** 7.76-8.82 oz. Assorted flavors.