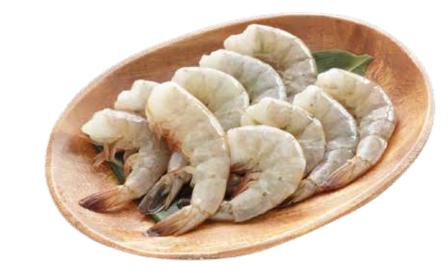

7.99 lb Save \$1.00 lb

**Ground Pork** Great for making dumplings!

2.99<sub>lb</sub> Save \$1.50<sub>lb</sub>

**White Prawns** 26/30 count. Previously frozen.

4.99<sub>lb</sub>

Save \$1.00 lb

All items subject to availability due to changes in season, adverse weather conditions or supply. Actual packaging may differ from image shown. \*Seattle Store: City of Seattle Sweetened Beverage Tax Applies to Select Beverages.