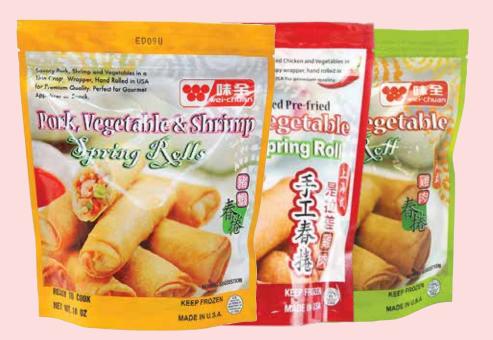

# **Wei-Chuan Spring Rolls**

10 oz. Authentic spring rolls prepared with Wei-Chuan's traditional Chinese recipe. Crunchy, light, and nongreasy! Ready in a few minutes. Assorted variety. Frozen.

5.69

**Save** \$1.00