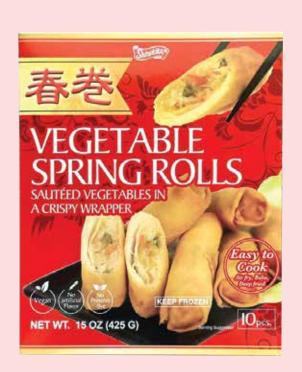

Shirakiku Vegetable Spring Rolls 15 oz. Frozen. Easily prepare by baking, frying in oil, or tossing in the air fryer!

2.49

**Save** \$1.50

**Mae Ploy Spring Roll Sauce** 26.9 oz. Sweet and savory blend packed