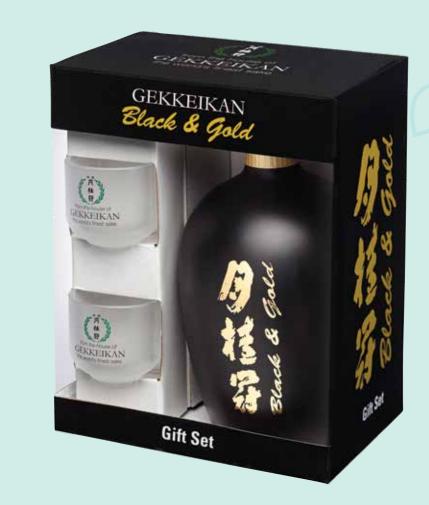

**Black & Gold Sake Set** 

750 ml. A blend of Gekkeikan's

papaya, anise and roasted nuts.

Traditional and Haiku sakes,

A great sipping sake to gift!

with hints of honeydew,

Michou Shokupan **Bread Pudding** 