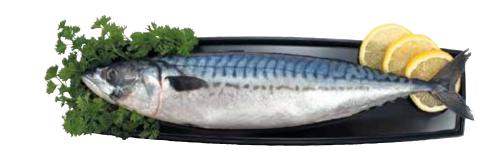

### Whole Saba

600 grams/up. Wild-caught in Norway. Ideal to broil. Previously frozen.