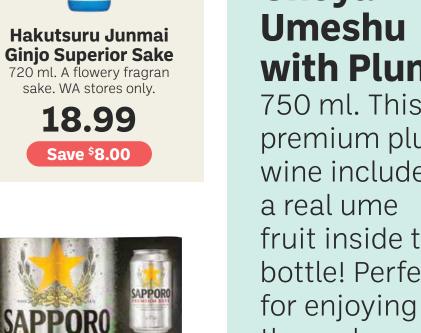

Mogu Mogu **Fruit Juice** 1 L. Assorted flavors. 2.69

Save 80¢

Hakutsuru Junmai

720 ml. A flowery fragran

sake. WA stores only.

18.99

Save \$8.00

PPOR

**Sapporo Premium Beer** 

12 pk/12 oz cans. Iconic

Japanese lager.

14.99

#### - ALCOHOL FEATURE -

with Plum 750 ml. This premium plum wine includes a real ume fruit inside the bottle! Perfect for enjoying on the rocks or in cocktails.

Morinaga Hi-Chew 2.82-3.53 oz. Assorted flavors.