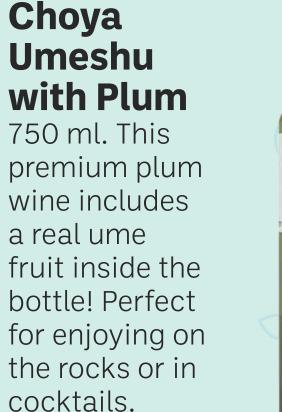

#### - ALCOHOL FEATURE -

with Plum 750 ml. This premium plum wine includes a real ume fruit inside the bottle! Perfect for enjoying on the rocks or in cocktails.

Morinaga Hi-Chew 2.82-3.53 oz. Assorted flavors.