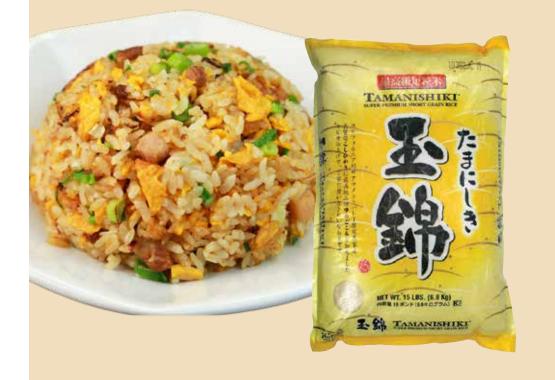

# Fried Rice

This week, find all the essential ingredients to whip up a delicious plate of fried rice at home. Fresh green onions, quality short-grain rice, and savory sauces—everything you need for a flavorful meal. Stop by and grab your ingredients today!

**Tamanishiki Super Premium Rice** 15 lb. Short grain rice.

**Kikkoman** 

Marudaizu

**Soy Sauce** 

5.99

**Save \$1.60** 

soybeans.

Lee Kum Kee