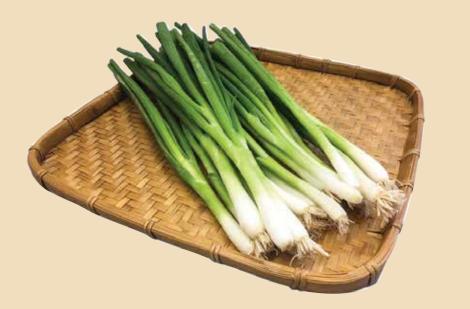

# Weekly Specials

Prices Valid October 30-November 5, 2024



UWAJIMAYA

### WHAT'S FOR DINNER?

# Fried Rice

This week, find all the essential ingredients to whip up a delicious plate of fried rice at home. Fresh green onions, quality short-grain rice, and savory sauces—everything you need for a flavorful meal. Stop by and grab your ingredients today!

- SEAFOOD FEATURE -

# **Boiled Hotate**

Fully-cooked baby whole scallops farmed from Mutsu Bay in Aomori Prefecture. It's sweet and got a firm texture!

**19.99**<sub>lb</sub>

Save \$**2.00** per lb



**Smart Chicken Thin Sliced** Breast Organic.







**Tamanishiki Super Premium Rice** 15 lb. Short grain rice.





**Kikkoman** 

Marudaizu

**Soy Sauce** 

5.99

**Save \$1.60** 

soybeans.

Lee Kum Kee



**Green Onions** Fresh! A must-have when making fried rice.







### Whole Saba

600 grams/up. Wild-caught in Norway. Ideal to broil. Previously frozen.



## Yuzu

In season! Fragrant and flavorful, great with wild mushrooms dishes.



#### - MEAT FEATURE -

# **Pork Top Loin Chops**

Boneless. Tender and juicy. Can be grilled, pan-seared or baked. It's also the perfect cut to use when making tonkatsu!

3.99 lb





6.99 **Save** \$2.00





Sun Noodle Ramen Kit 12.3-13.9 oz. Frozen. Assorted. 4.49 Save up to \$2.00



**Nongshim Premium** Shin Black 4 pk. Rich bone broth! 9.49



Takaokaya **Roasted Seaweed** 30 sheets. Perfect for sushi or onigiri.



Takaokaya SUSHIHANE crispy seaweed.



**Nissin RA-OH Soy Sauce Ramen** 3.77 oz. Non-fried noodles.





Maruchan Yakisoba 3 pc. Orig