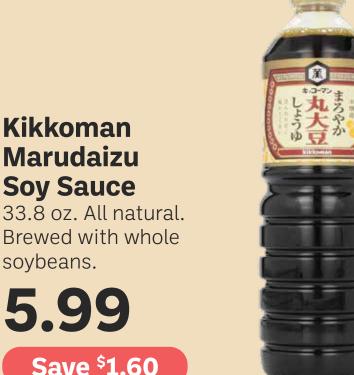

**Tamanishiki Super Premium Rice** 15 lb. Short grain rice.

**Kikkoman** 

Marudaizu

**Soy Sauce** 

5.99

**Save \$1.60** 

soybeans.

Lee Kum Kee