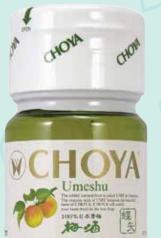

#### - ALCOHOL FEATURE -

with Plum 750 ml. This premium plum wine includes a real ume fruit inside the bottle! Perfect for enjoying on the rocks or in cocktails.

Morinaga Hi-Chew 2.82-3.53 oz. Assorted flavors.