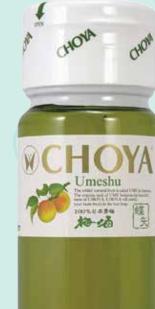

#### - ALCOHOL FEATURE -

with Plum 750 ml. This premium plum wine includes a real ume fruit inside the bottle! Perfect for enjoying on the rocks or in cocktails.

Morinaga Hi-Chew 2.82-3.53 oz. Assorted flavors.