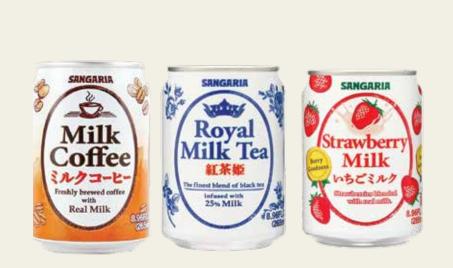

## **Sangaria Milk Drinks**

Assorted flavors. 8.96 oz.

**1.29**\*

Milkita Creamy **Shake Candy** Assorted flavors. 3.52~4.23 oz.

1.99

**Save \$1.00** 

**Baby Star Crispy** Ramen Snacks Assorted flavors, 2.47~2.64 oz.