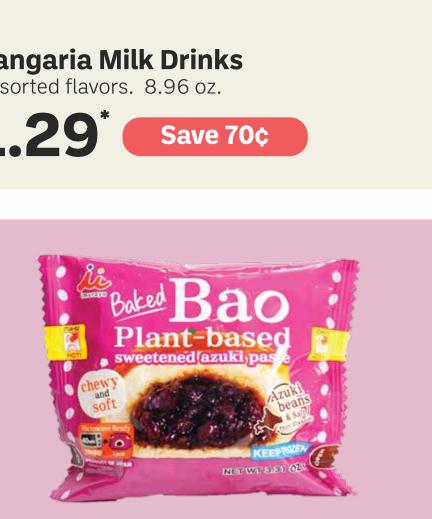

## **Sangaria Milk Drinks**

Assorted flavors. 8.96 oz.

**1.29**\*

Milkita Creamy **Shake Candy** Assorted flavors. 3.52~4.23 oz.

1.99

**Save \$1.00** 

**Baby Star Crispy** Ramen Snacks Assorted flavors, 2.47~2.64 oz.