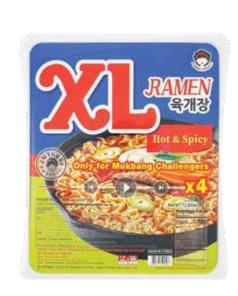

## Weekly Specials

Prices Valid September 4-10, 2024

**Shirakiku Premium Udon** Frozen. 5 pc.

**Save \$2.00** 

Ajumma Republic **Hot & Spicy XL Ramen** 365 gm.

9.99

**Save** \$4.00

**Wei Chuan Dumplings** Frozen. All flavors. 21 oz.