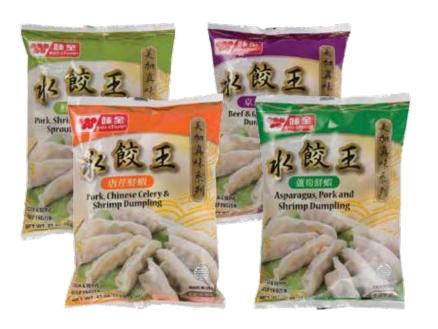

## Weekly Specials

Prices Valid September 4-10, 2024

**Shirakiku Premium Udon** Frozen. 5 pc.

**Save \$2.00** 

Ajumma Republic **Hot & Spicy XL Ramen** 365 gm.

9.99

**Save** \$4.00

**Wei Chuan Dumplings** Frozen. All flavors. 21 oz.

7.29

**Save \$1.40** 