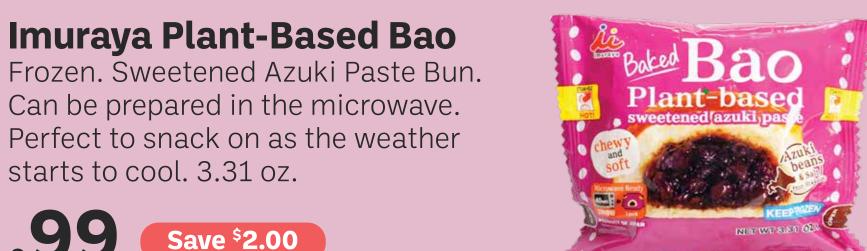

back-to-school snack.

3.52 oz.
2/\$5

**Mori-Nu Tofu**Assorted variety. 12 oz.

1.49 Save 50¢

**Eagle Coin Canned Dace Fish**Assorted variety. 6.5 oz.

2.69 Save \$1.00

Save \$2.00

All items subject to availability due to changes in season, adverse weather conditions or supply. Actual packaging may differ from image shown.