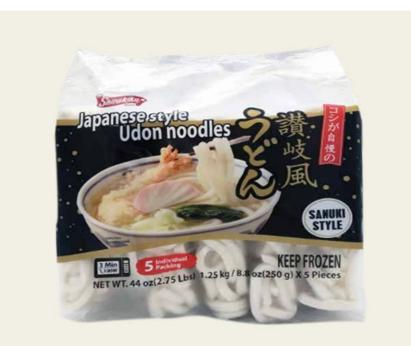

## Weekly Specials

Prices Valid September 4-10, 2024

**Shirakiku Premium Udon** Frozen. 5 pc.

**Save \$2.00** 

Ajumma Republic **Hot & Spicy XL Ramen** 365 gm.

9.99

**Save** \$4.00

**Wei Chuan Dumplings** Frozen. All flavors. 21 oz.