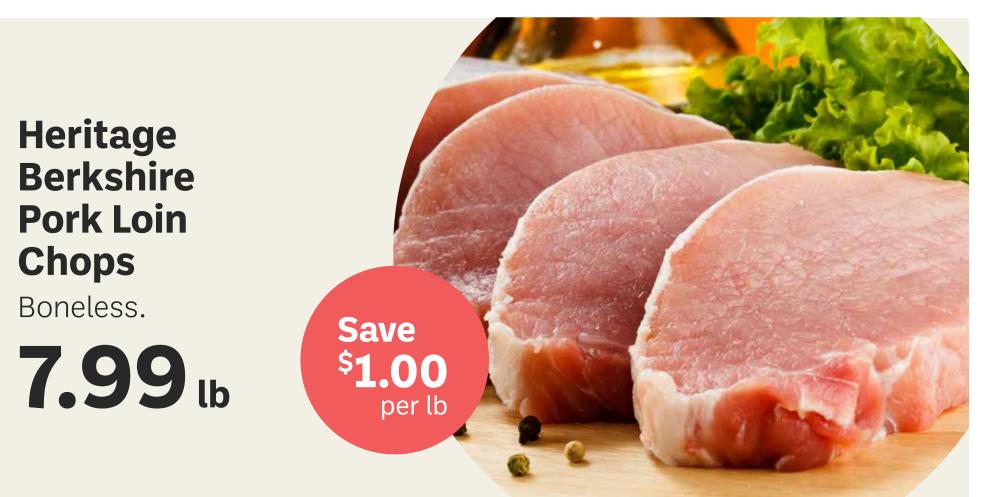

## Weekly Specials

Prices Valid September 4-10, 2024







**Donqua Winter Melon** Fresh!

.99<sub>lb</sub>





grade yellowfin tuna. Wild-caught from Indonesia. Previously frozen.

22.99<sub>lb</sub>





**Steamed Tako Sashimi Block**Wild-caught octopus from Japan. Fully cooked.

23.99<sub>lb</sub>

Save \$6.00 เ<sub>ь</sub>



**Noboru Unagi Onigiri**Japanese rice ball with eel. 3.52 oz.

2.99

Save 50¢





**Smart Chicken Ground Chicken** 

7.99<sub>lb</sub>

Save \$1.00 lb



back-to-school snack.

3.52 oz.
2/\$5





**Mori-Nu Tofu**Assorted variety. 12 oz.

1.49 Save 50¢





**Eagle Coin Canned Dace Fish**Assorted variety. 6.5 oz.

2.69 Save \$1.00



Save \$2.00

All items subject to availability due to changes in season, adverse weather conditions or supply. Actual packaging may differ from image shown.

\*Seattle Store: City of Seattle Sweetened Beverage Tax Applies to Select Beverag