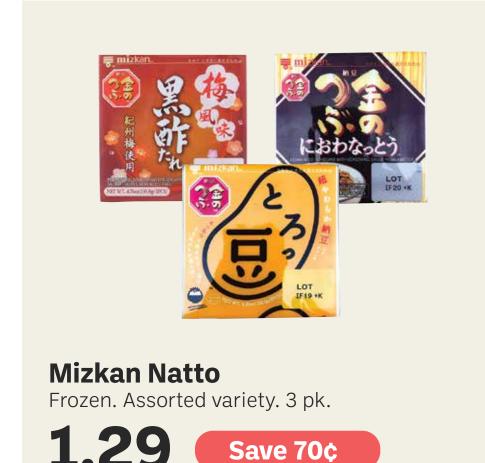

## Weekly Specials

Prices Valid September 4-10, 2024







**Donqua Winter Melon** Fresh!

.99<sub>lb</sub>





grade yellowfin tuna. Wild-caught from Indonesia. Previously frozen.

22.99<sub>lb</sub>





**Steamed Tako Sashimi Block**Wild-caught octopus from Japan. Fully cooked.

23.99<sub>lb</sub>

Save \$6.00 เ<sub>ь</sub>



**Noboru Unagi Onigiri**Japanese rice ball with eel. 3.52 oz.

2.99

Save 50¢





**Smart Chicken Ground Chicken** 

7.99<sub>lb</sub>

Save \$1.00 lb



back-to-school snack.

3.52 oz.
2/\$5





**Mori-Nu Tofu**Assorted variety. 12 oz.

1.49 Save 50¢





**Eagle Coin Canned Dace Fish**Assorted variety. 6.5 oz.

2.69 Save \$1.00



Save \$2.00

All items subject to availability due to changes in season, adverse weather conditions or supply. Actual packaging may differ from image shown.

\*Seattle Store: City of Seattle Sweetened Beverage Tax Applies to Select Beverages.

## Weekly Specials

Prices Valid September 4-10, 2024





**Shirakiku Premium Udon** Frozen. 5 pc.

**Save \$2.00** 



Ajumma Republic **Hot & Spicy XL Ramen** 365 gm.

9.99

**Save** \$4.00



**Wei Chuan Dumplings** Frozen. All flavors. 21 oz.

7.29

**Save \$1.40** 



## **Sangaria Milk Drin