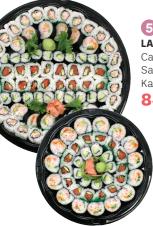

#### **3** Tokyo Combo

LARGE · 16-Inch Platter · 50 pcs.

SMALL · 12-Inch Platter · 42 pcs. Ebi (Shrimp) Nigiri, Eel Nigiri, Tamago (Egg) Nigiri, California Roll, Salmon Roll with Avocado and Kappa Maki (Cucumber Roll)

57.00