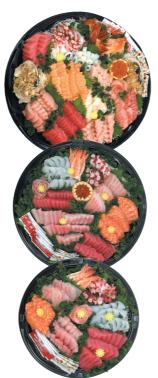

### Sashimi Platters

48 Hour Notice Required. <u>Sashimi Platters Temporarily</u> Available at Seattle and Renton Uwajimaya Only. Order Sashimi Platters from our Seafood Department.

All orders are served with fresh shredded daikon (Japanese white radish) and packets of soy sauce and wasabi horseradish. Prices subject to change without notice. Sashimi Platters are subject to change due to availability of product and supplies. Containers and selection may vary from shown.

#### **Matsu Pine Platter**

Serves 16-25

Maguro (Tuna), Hamachi (Yellowtail), Squid, Salmon, Octopus, Izumidai (White Fish), Sushi Ebi (Shrimp), Ikura (Salmon Caviar), Albacore Tuna, Mirugai (Geoduck), Hotategai (Scallop) and Hokkigai (Surf Clam)

#### **Take Bamboo Platter**

Serves 10-15

Maguro (Tuna), Hamachi (Yellowtail), Salmon, Octopus, Squid, Izumidai (White Fish), Sushi Ebi (Shrimp) and Ikura (Salmon Caviar)

199.00

#### **Ume Plum Platter**

Serves 5-9

Maguro (Tuna), Hamachi (Yellowtail), Salmon, Octopus, Sushi Ebi (Shrimp), Squid and Izumidai (White Fish)

159.00