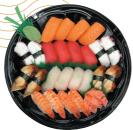

#### **3** Tokyo Combo

LARGE · 16-Inch Platter · 50 pcs.

SMALL · 12-Inch Platter · 42 pcs. Ebi (Shrimp) Nigiri, Eel Nigiri, Tamago (Egg) Nigiri, California Roll, Salmon Roll with Avocado and Kappa Maki (Cucumber Roll)

57.00