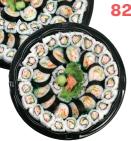

#### Mabuki Assorted Nigiri

12-Inch Platter • 24 pcs. Ebi (Shrimp), Shiromi (White Meat Fish), Sake (Salmon), Unagi (BBQ Eel), Tako (Octopus) and Maguro (Tuna)

82.00