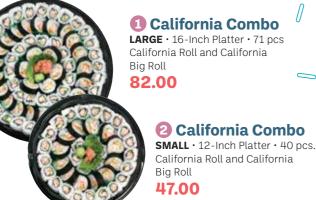

### California Combo

LARGE · 16-Inch Platter · 71 pcs California Roll and California Big Roll

82.00