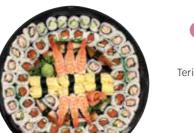

### **3** Tokyo Combo

LARGE · 16-Inch Platter · 50 pcs. Futomaki Roll and Inari

SMALL · 12-Inch Platter · 42 pcs. Ebi (Shrimp) Nigiri, Eel Nigiri, Tamago (Egg) Nigiri, California Roll, Salmon Roll with Avocado and Kappa Maki (Cucumber Roll)