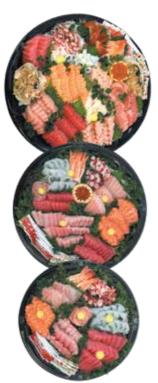

# Sashimi Platters

48 Hour Notice Required. Sashimi Platters Temporarily Available at Seattle and Renton Uwajimaya Only. Order Sashimi Platters from our Seafood Department.

All orders are served with fresh shredded daikon (Japanese white radish) and packets of soy sauce and wasabi horseradish. Prices subject to change without notice. Sashimi Platters are subject to change due to availability of product and supplies. Containers and selection may vary from shown.

**Matsu Pine Platter** 

**Serves 16-25** 

Maguro (Tuna), Hamachi (Yellowtail), Squid, Salmon, Octopus, Izumidai (White Fish), Sushi Ebi (Shrimp), Ikura (Salmon Caviar), Albacore Tuna, Mirugai (Geoduck), Hotategai (Scallop) and Hokkigai (Surf Clam)

### Take Bamboo Platter

Serves 10-15

Maguro (Tuna), Hamachi (Yellowtail), Salmon, Octopus, Squid, Izumidai (White Fish), Sushi Ebi (Shrimp) and Ikura (Salmon Caviar)

179.00

### **Ume Plum Platter**

Serves 5-9

Maguro (Tuna), Hamachi (Yellowtail), Salmon, Octopus, Sushi Ebi (Shrimp), Squid and Izumidai (White Fish)

149.00

00000000000 00000000000 0000000000